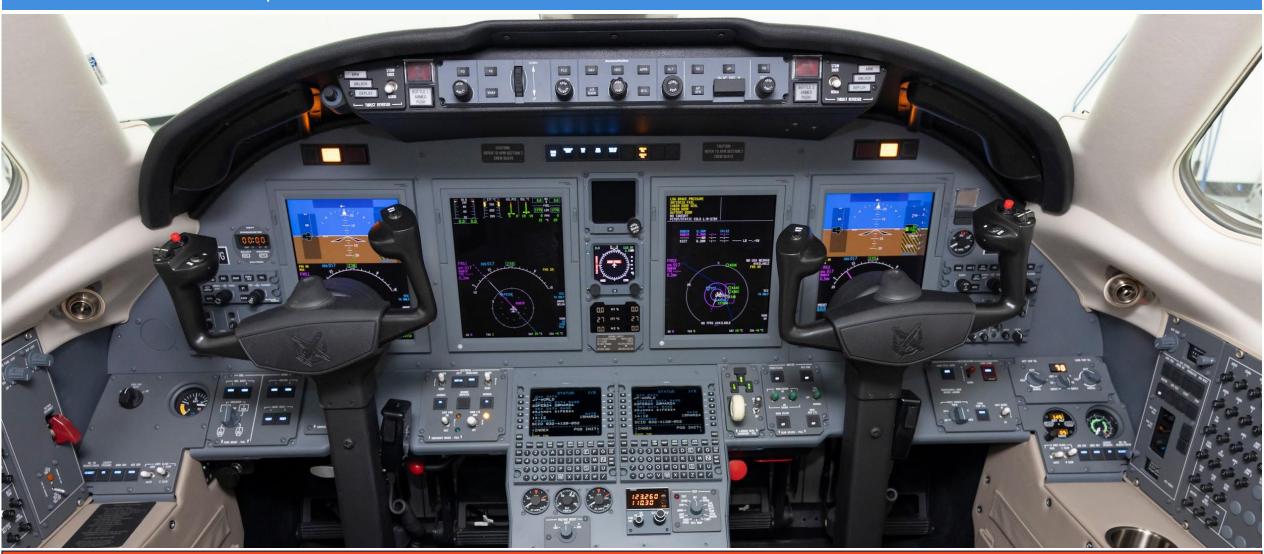

Both Engines are on JSSI

TWO

Pratt & Whitney 545C Description

Total Hours Since New 441.2 Hours

**Total Cycles Since New** 273 Landings

**AVIONICS** 

Pro Line 21 CNS Radios - Collins

Automatic Direction Finder (ADF) - Collins

2nd Automatic Direction Finder (ADF) - Collins

FMS-3000 with GPS – Collins

2nd FMS-3000 - Collins

FMS Performance Database – Collins

IFIS-5000 - Collins

HF-9031A High Frequency Communications w/Selcal – Collins

VHF Datalink w/Graphical Weather - Collins

VHF Datalink w/Textual Weather - Collins

FA2100 Cockpit Recorder - L-3

Flight Data Recorder (ICAP Type 1A) – L-3

Collins TCAS-4100 w/ Change 7.1

Mark V-A w/RAAS - Honeywell

C406-N ELT – Artex

TWR-850 Turbulence Doppler – Collins

Broadcast Weather – XM

WX-1000E Lightning Detection

EROS MLD20-505 Full-Face Oxygen Masks Pulselite 2401 System Interfaced to TCAS II

10 Person Life Raft