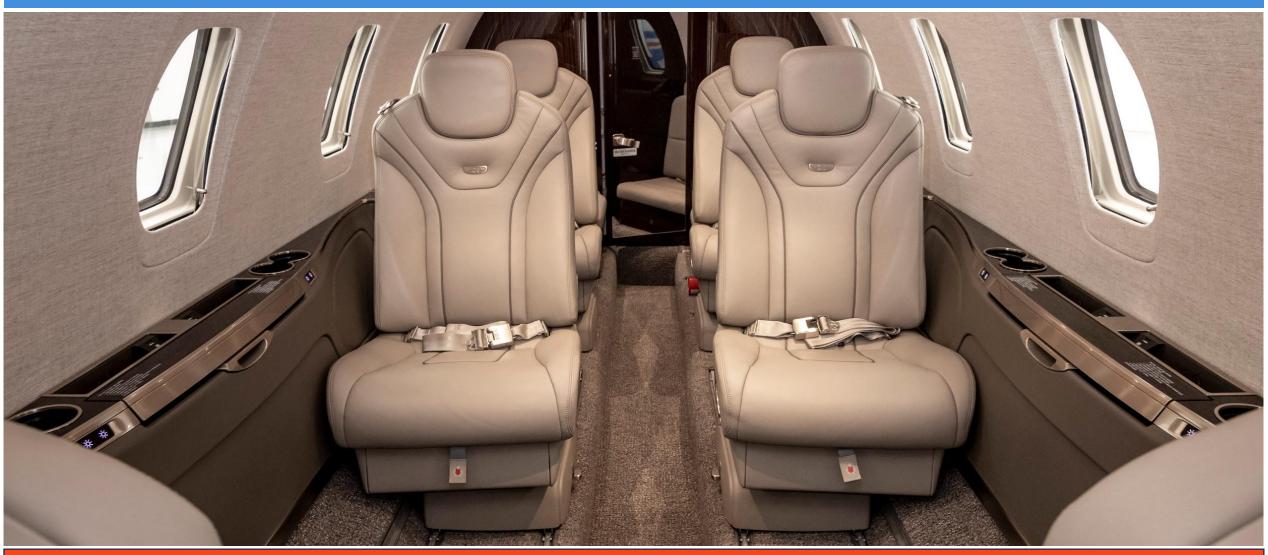

#### ENTERTAINMENT AND CONNECTIVITY

Airshow/Monitors Airshow

Wi-Fi GoGo Avance L3 Wi-Fi

Sat Phone GoGo ST 4300

Interactive Moving Map Flightpath 3D

**INTERIOR** 

Number of Passengers Nine (9)

Cabin Configuration 9 Pax Executive Interior to include fold-out tables in the club seating area done in shades of light beige leather with complimentary tan patterned carpet