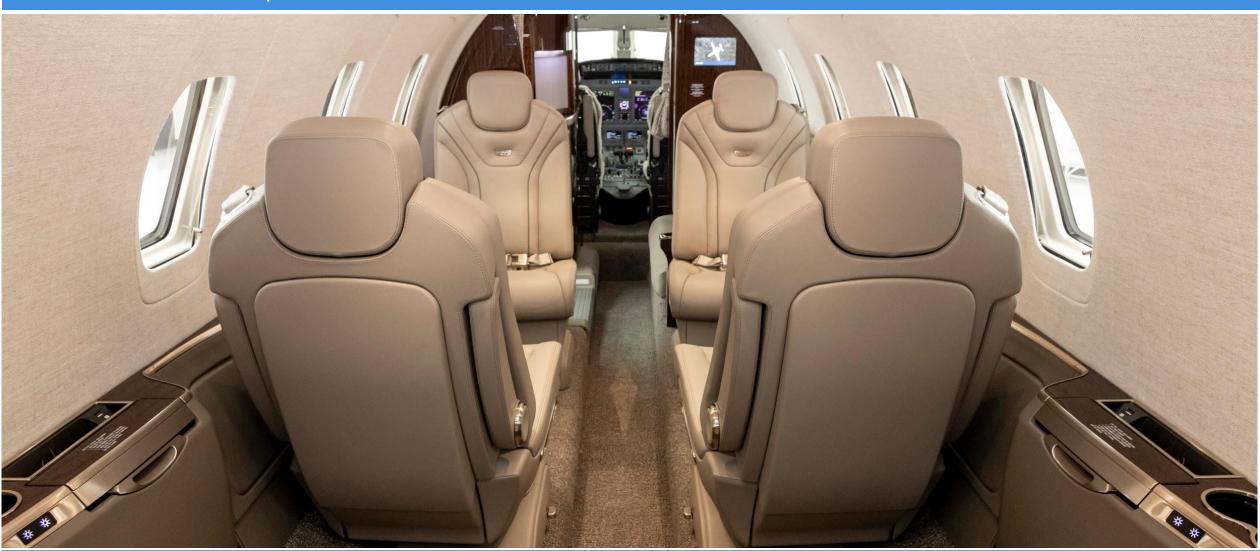

#### ENTERTAINMENT AND CONNECTIVITY

Airshow/Monitors Airshow

Wi-Fi GoGo Avance L3 Wi-Fi

Sat Phone GoGo ST 4300

Interactive Moving Map Flightpath 3D

**INTERIOR** 

Number of Passengers Nine (9)

Cabin Configuration 9 Pax Executive Interior to include fold-out tables in the club seating area done in shades of light beige leather with complimentary tan patterned carpet