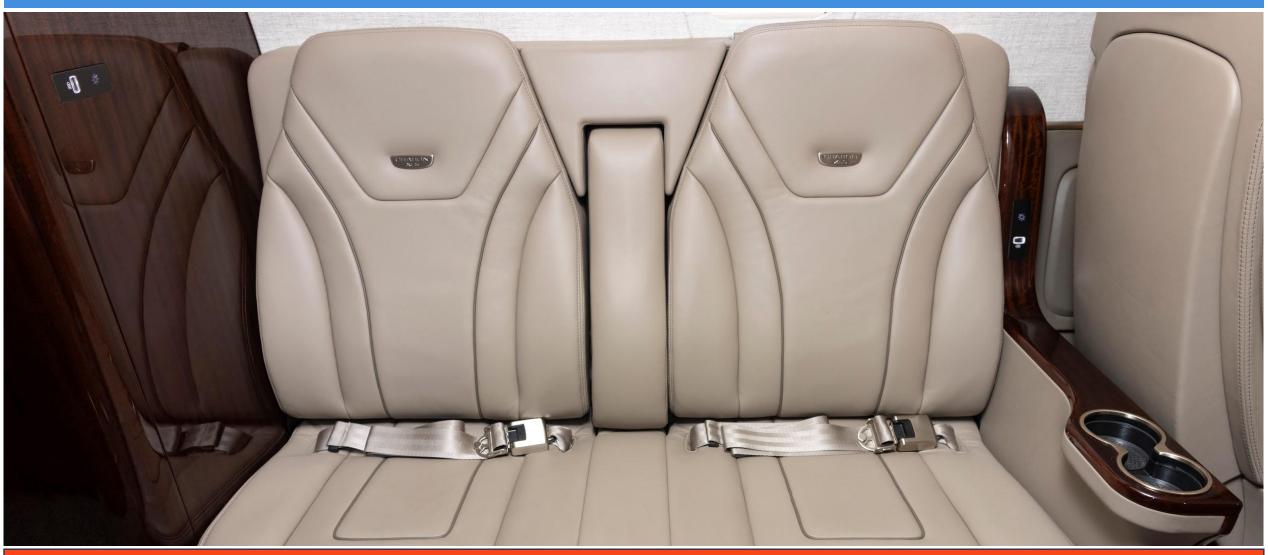

#### ENTERTAINMENT AND CONNECTIVITY

Airshow/Monitors Airshow

Wi-Fi GoGo Avance L3 Wi-Fi

Sat Phone GoGo ST 4300

Interactive Moving Map Flightpath 3D

**INTERIOR** 

Number of Passengers Nine (9)

Cabin Configuration 9 Pax Executive Interior to include fold-out tables in the club seating area done in shades of light beige leather with complimentary tan patterned carpet

Aft. Belted

Lavatory Locations Forward

**Galley Location** 