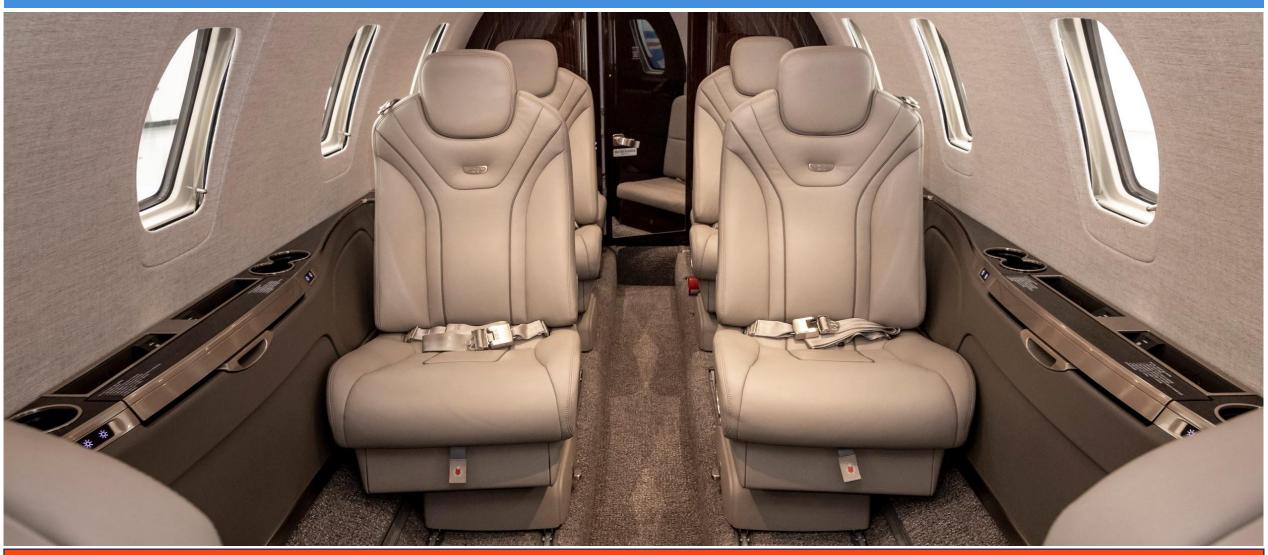

#### ENTERTAINMENT AND CONNECTIVITY

Airshow/Monitors Airshow

Wi-Fi GoGo Avance L3 Wi-Fi

Sat Phone GoGo ST 4300

Interactive Moving Map Flightpath 3D

**INTERIOR** 

Number of Passengers Nine (9)

Cabin Configuration 9 Pax Executive Interior to include fold-out tables in the club seating area done in shades of light beige leather with complimentary tan patterned carpet

Aft. Belted

Lavatory Locations Forward

**Galley Location** 