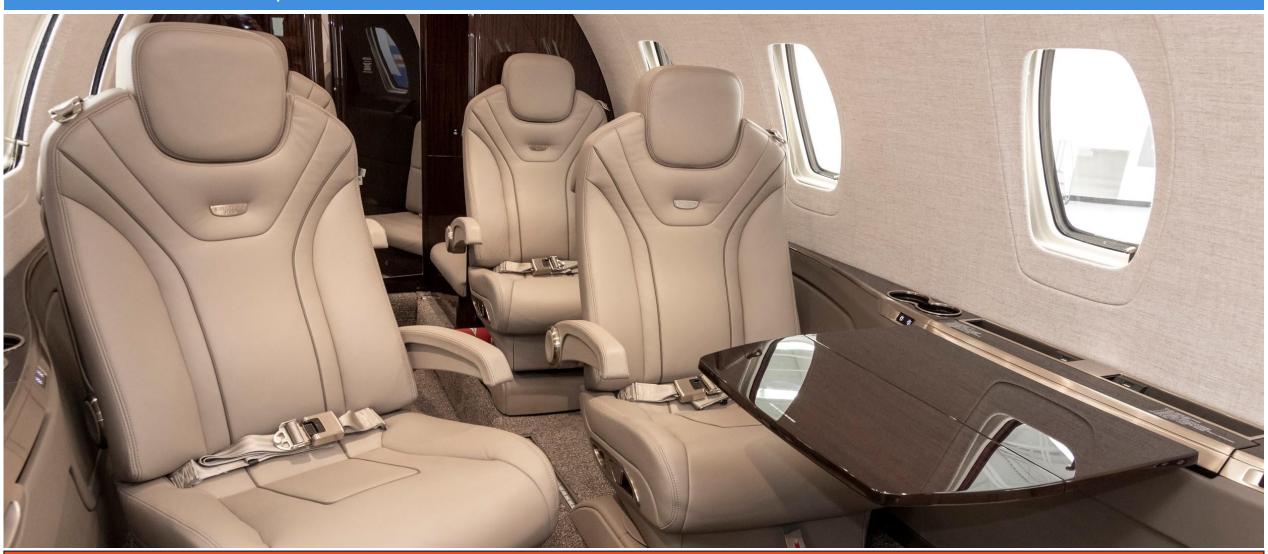

#### ENTERTAINMENT AND CONNECTIVITY

Airshow/Monitors Airshow

Wi-Fi GoGo Avance L3 Wi-Fi

Sat Phone GoGo ST 4300

Interactive Moving Map Flightpath 3D

**INTERIOR** 

Number of Passengers Nine (9)

Cabin Configuration 9 Pax Executive Interior to include fold-out tables in the club seating area done in shades of light beige leather with complimentary tan patterned carpet

Aft. Belted

Lavatory Locations Forward

**Galley Location** 