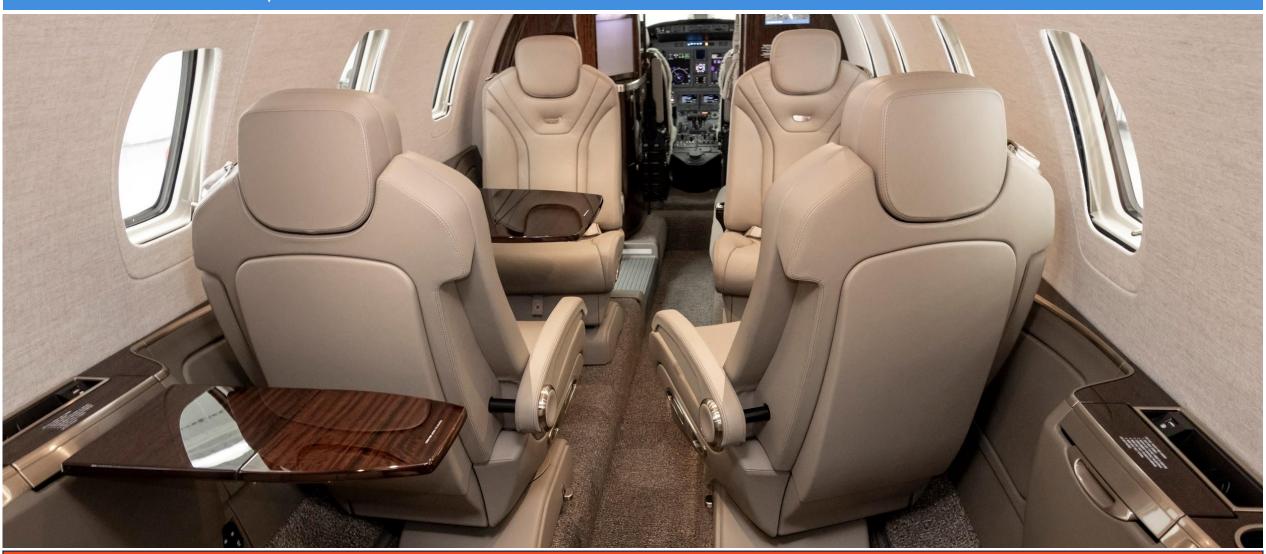

#### ENTERTAINMENT AND CONNECTIVITY

Airshow/Monitors Airshow

Wi-Fi GoGo Avance L3 Wi-Fi

Sat Phone GoGo ST 4300

Interactive Moving Map Flightpath 3D

**INTERIOR** 

Number of Passengers Nine (9)

Cabin Configuration 9 Pax Executive Interior to include fold-out tables in the club seating area done in shades of light beige leather with complimentary tan patterned carpet

Aft. Belted

Lavatory Locations Forward

**Galley Location** 