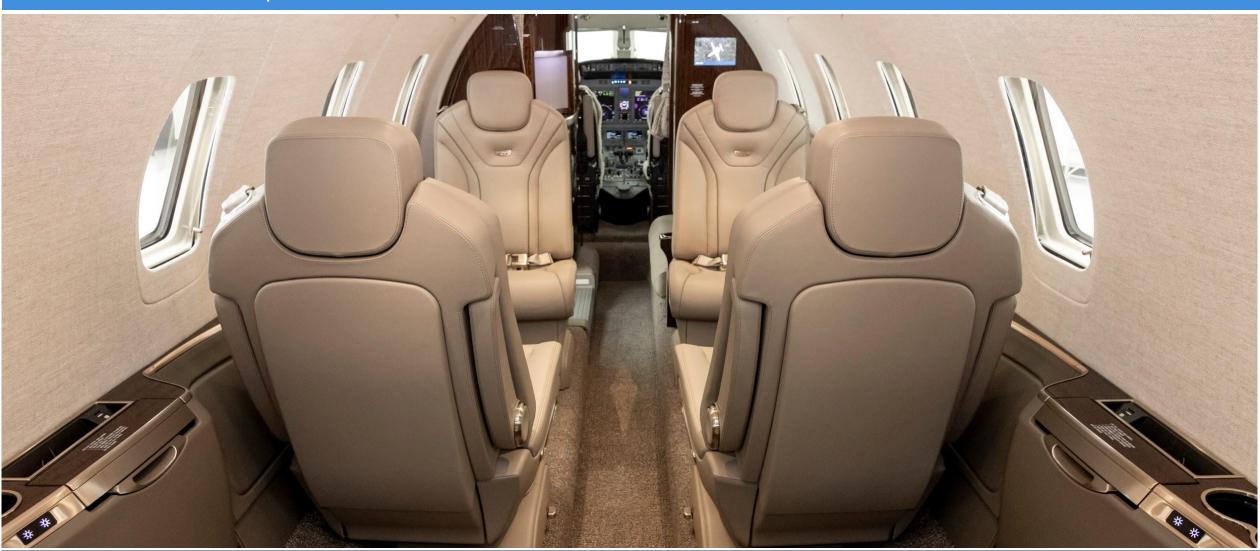

#### ENTERTAINMENT AND CONNECTIVITY

Airshow/Monitors Airshow

Wi-Fi GoGo Avance L3 Wi-Fi

Sat Phone GoGo ST 4300

Interactive Moving Map Flightpath 3D

**INTERIOR** 

Number of Passengers Nine (9)

Cabin Configuration 9 Pax Executive Interior to include fold-out tables in the club seating area done in shades of light beige leather with complimentary tan patterned carpet

Aft. Belted

Lavatory Locations Forward

**Galley Location** 