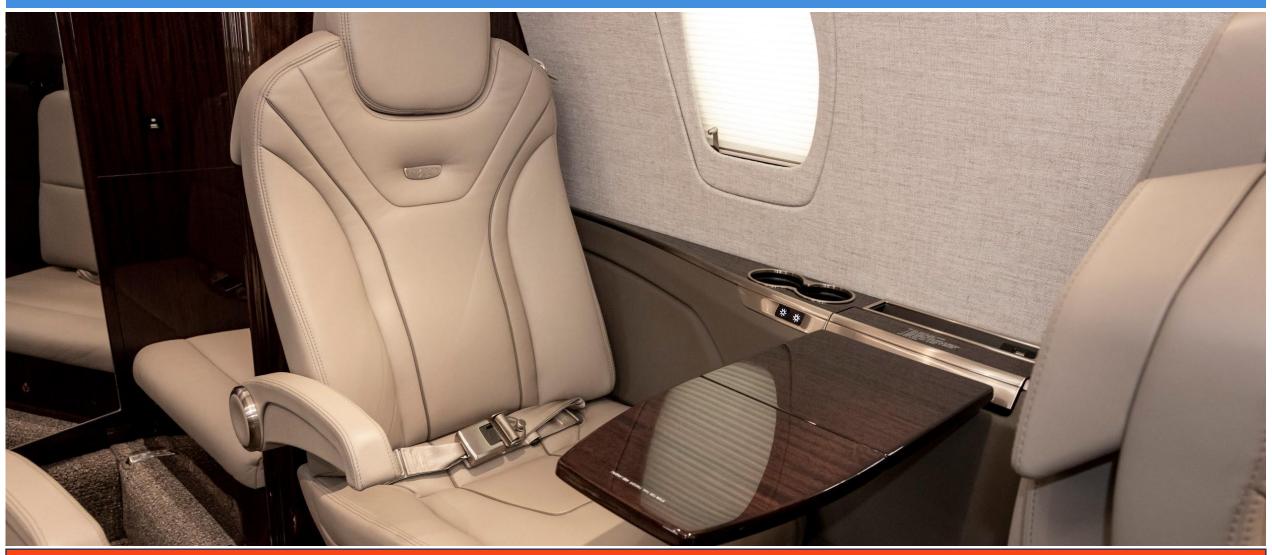

#### ENTERTAINMENT AND CONNECTIVITY

Airshow/Monitors Airshow

Wi-Fi GoGo Avance L3 Wi-Fi

Sat Phone GoGo ST 4300

Interactive Moving Map Flightpath 3D

**INTERIOR** 

Number of Passengers Nine (9)

Cabin Configuration 9 Pax Executive Interior to include fold-out tables in the club seating area done in shades of light beige leather with complimentary tan patterned carpet

Aft. Belted

Lavatory Locations Forward

**Galley Location** 