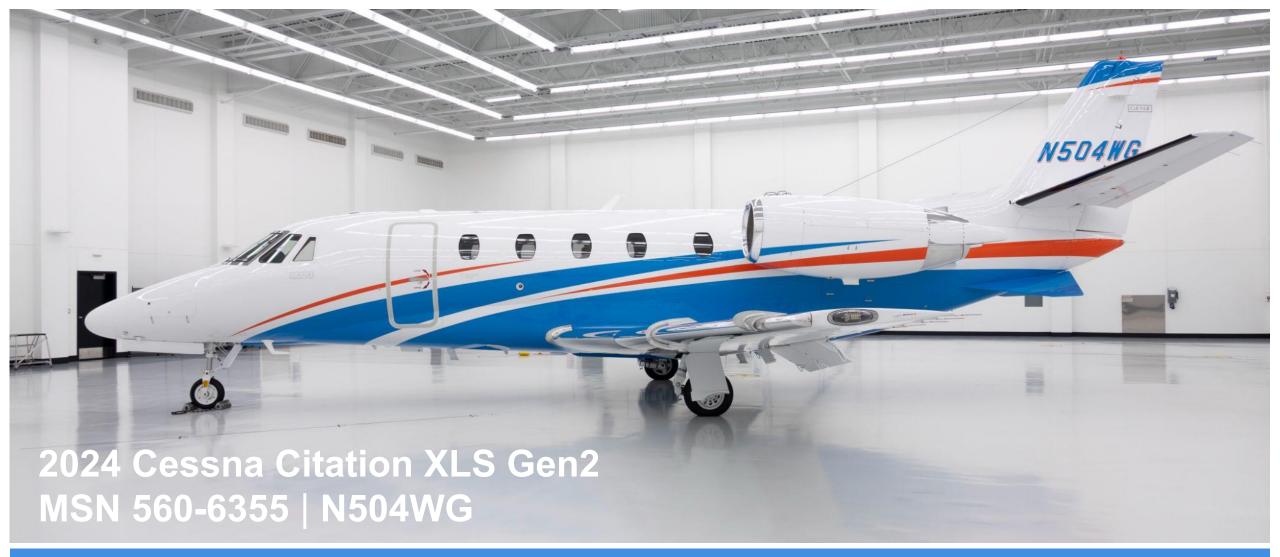

#### **EXTERIOR**

Painted: 2024

Matterhorn White with Orange and Blue Accent Stripes