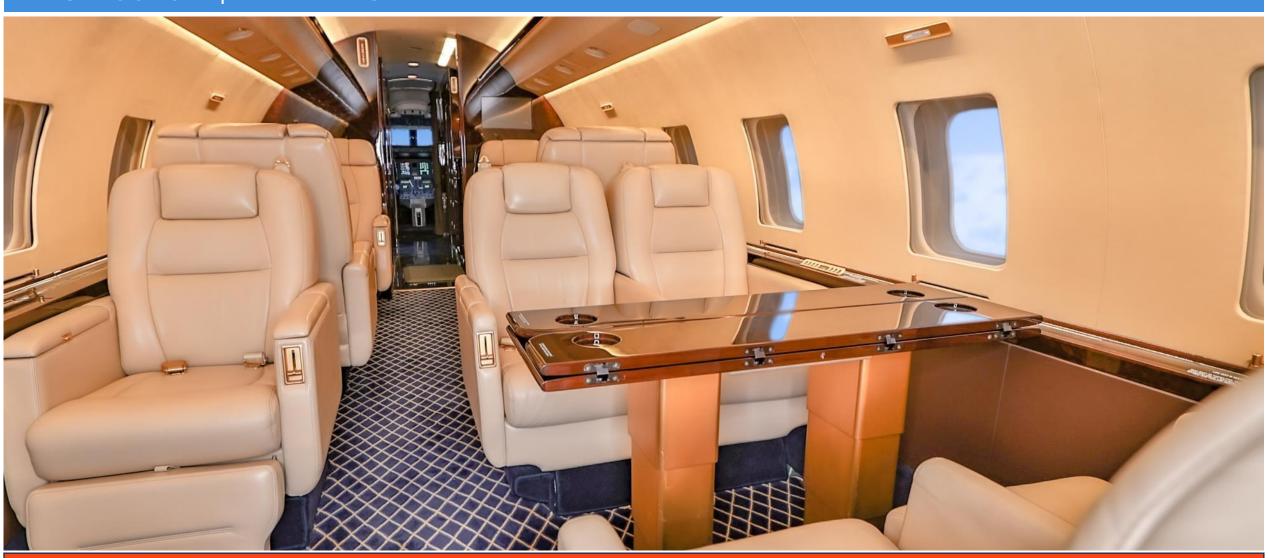

**INTERIOR** 

Number of Passengers Twelve (12)

Cabin Configuration Four (4) Club Seats with Fold-Out Tables, Two (2) Club Seats with Fold-Out Tables opposite a Four-Place Conference Group with a Dining Table, One (1) Club

Seat with Fold-Out Table opposite a 2-Place Divan and One (1) Club Seat

Lavatory Locations Forward and Aft

Galley Location Forward

Notable Features Nespresso Coffee Maker, Oven and Microwave Oven

Last Refurbishment 2012