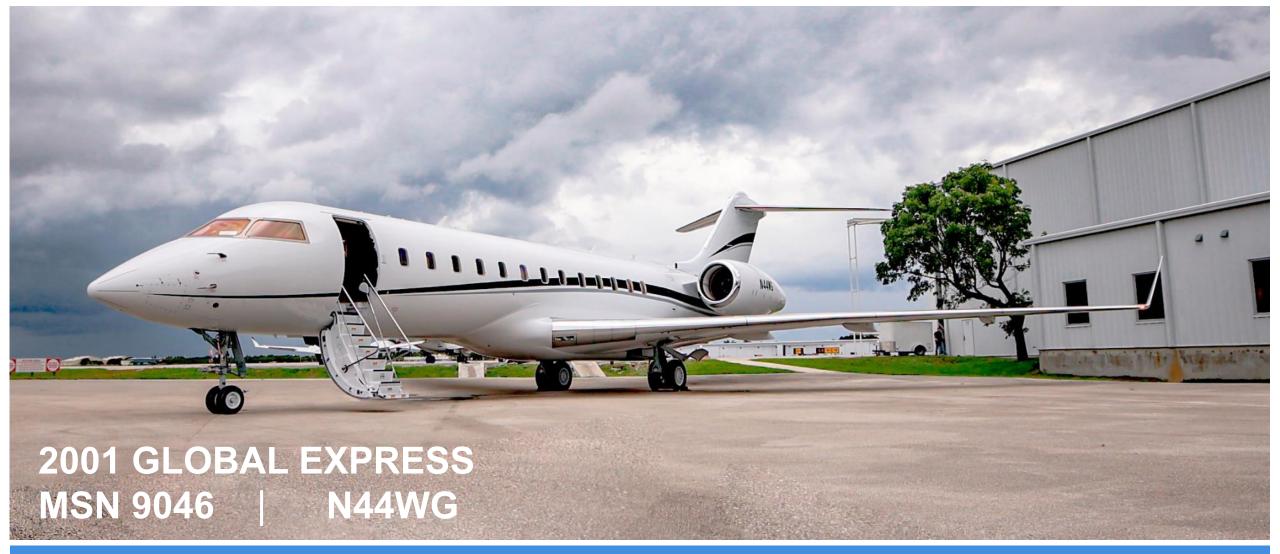

SPECIFICATIONS AND PHOTOGRAPHS

Fly Alliance 866-224-5387

sales@flyalliance.com





**AIRFRAME** 

Total Time Since New 8,083.3 Hours

Total Landings Since New 3,411 Landings

Certification FAA Part 135

Maintenance Tracking CAMP

**ENGINES** 

LEFT

Description Rolls-Royce BR710A2-20

Serial Number 12195

Total Hours Since New 8.083.3 Hours

Total Cycles Since New 3,411 Cycles

Both Engines are on JSSI Program

**AVIONICS** 

Monitors DU875 LCD

FANS 1/A+ & CPDLC (FOi - DATALINK/FANS-IA Over IRIDIUM

Upgrade, Executed During Current 240 Months Inspection)

ADS-B Out

MNPS & RNP 1,2,4,5,10

**TCAS 7.1** 

Lightning Sensor System (LSS) LSZ 860

DU 875

SBAS/LPV Batch 3.3

WAAS/LPV

**APU** 

Description Honeywell RE220 (GX)

Serial Number P-145

Total Hours Since New 5,171 Hours

Total