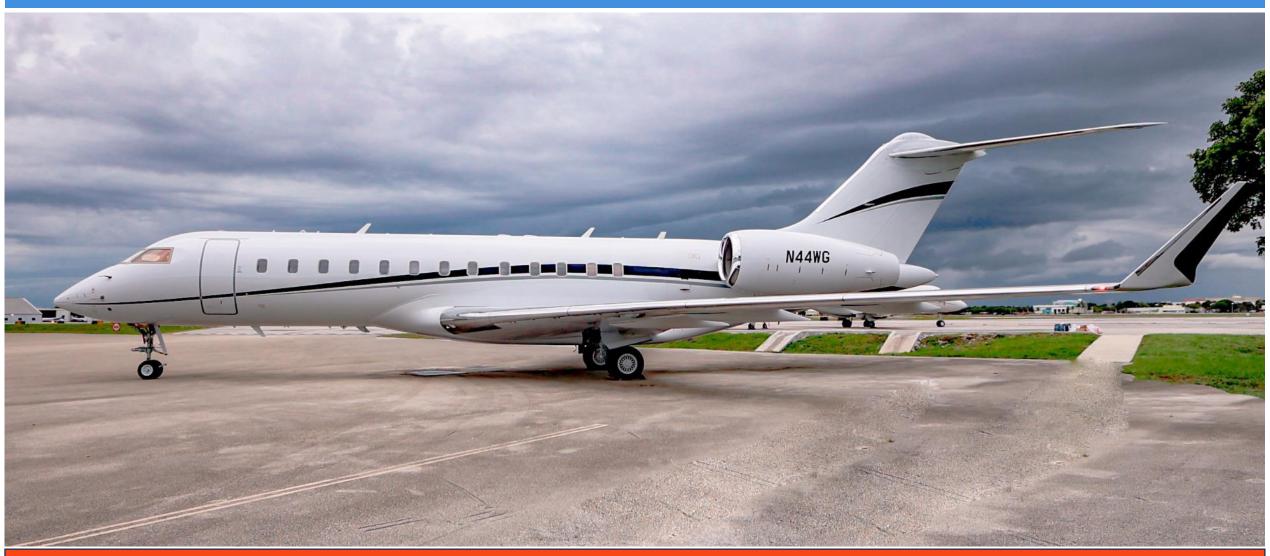

NT AND CONNECTIVITY**

Wi-Fi KU-Band High Speed Internet & WiFi

Airshow/Monitors Airshow, Securaplane with 5 Cameras and Cabin LED Light

Other Features CMS Honeywell Ovation Select, 2 CD/DVD/BluRay Units

**INTERIOR** 

Number of Passengers Twelve (12)

Cabin Configuration Four (4) Club Seats with Fold-Out Tables, Two (2) Club Seats with Fold-Out Tables opposite a Four-Place Conference Group with a Dining Table, One (1) Club

Seat with Fold-Out Table opposite a 2-Place Divan and One (1) Club Seat

Lavatory Locations Forward and Aft

Galley Location Forward

Notable Features Nespresso Coffee Maker, Oven and Microwave Oven

Last Refurbishment 2012

#### **EXTERIOR**

Painted completed in May 2022

#### **ADDITIONAL INFORMATION**

240 Months & L/G Overhaul Completed in April of 2022









### **2001 Global Express** N44WG MSN 9046