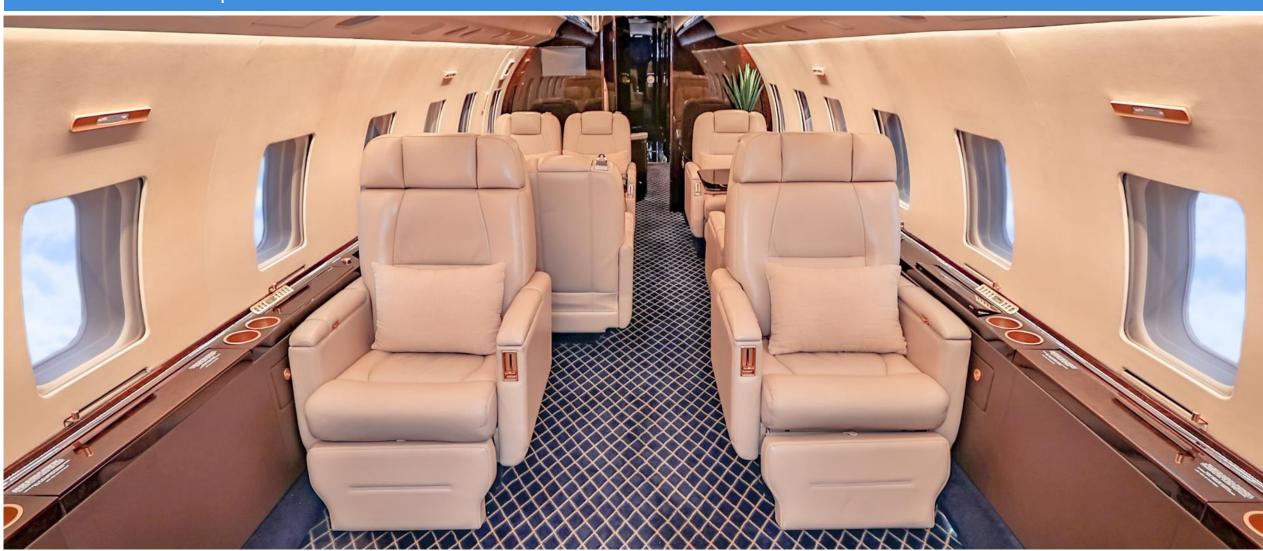

**INTERIOR** 

Number of Passengers Twelve (12)

Cabin Configuration Four (4) Club Seats with Fold-Out Tables, Two (2) Club Seats with Fold-Out Tables opposite a Four-Place Conference Group with a Dining Table, One (1) Club

Seat with Fold-Out Table opposite a 2-Place Divan and One (1) Club Seat

Lavatory Locations Forward and Aft

Galley Location Forward

Notable Features Nespresso Coffee Maker, Oven and Microwave Oven

Last Refurbishment 2012