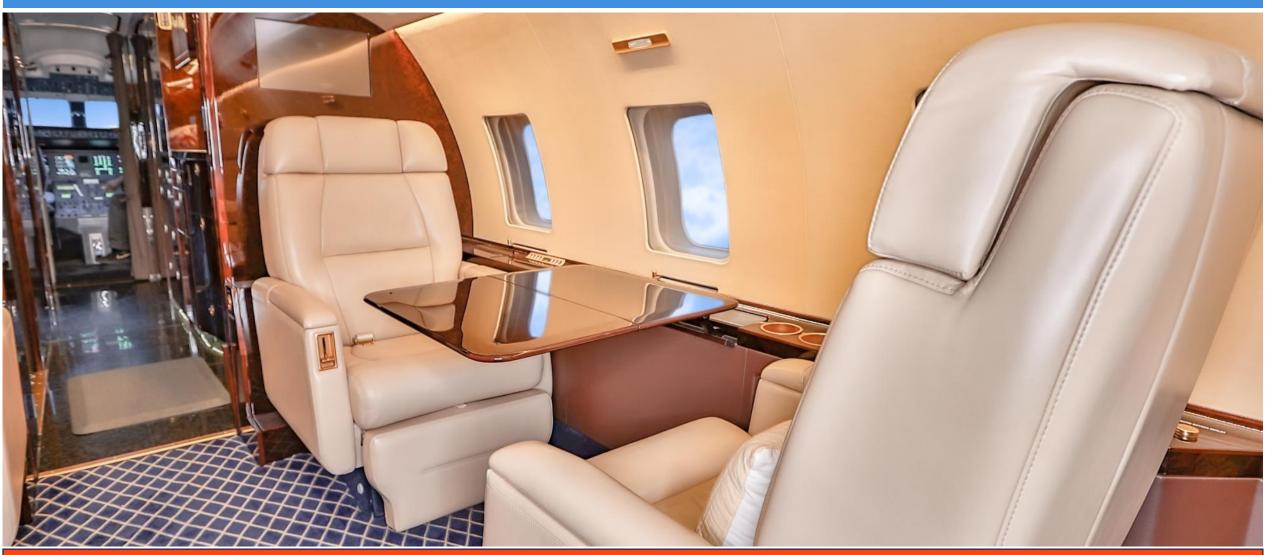

**INTERIOR** 

Number of Passengers Twelve (12)

Cabin Configuration Four (4) Club Seats with Fold-Out Tables, Two (2) Club Seats with Fold-Out Tables opposite a Four-Place Conference Group with a Dining Table, One (1) Club

Seat with Fold-Out Table opposite a 2-Place Divan and One (1) Club Seat

Lavatory Locations Forward and Aft

Galley Location Forward

Notable Features Nespresso Coffee Maker, Oven and Microwave Oven

Last Refurbishment 2012