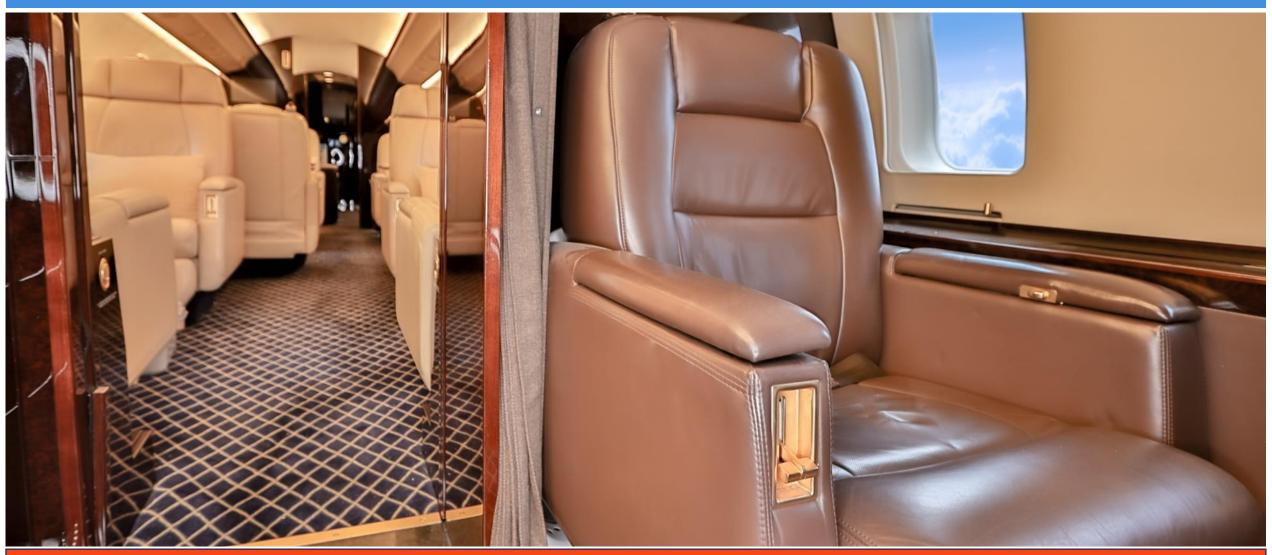

**INTERIOR** 

Number of Passengers Twelve (12)

Cabin Configuration Four (4) Club Seats with Fold-Out Tables, Two (2) Club Seats with Fold-Out Tables opposite a Four-Place Conference Group with a Dining Table, One (1) Club

Seat with Fold-Out Table opposite a 2-Place Divan and One (1) Club Seat

Lavatory Locations Forward and Aft

Galley Location Forward

Notable Features Nespresso Coffee Maker, Oven and Microwave Oven

Last Refurbishment 2012