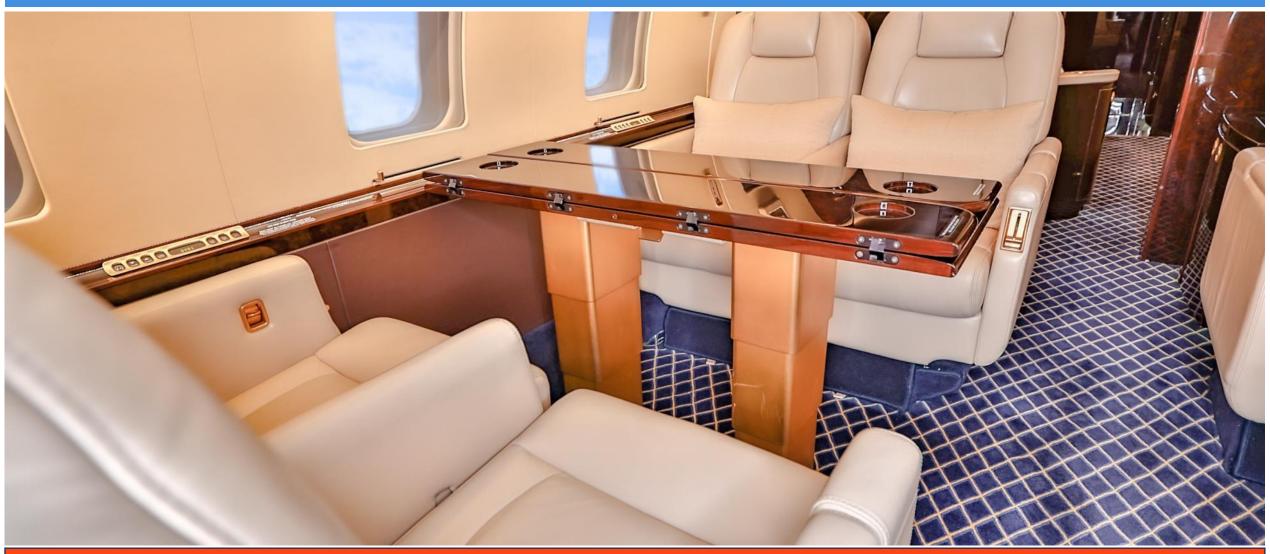

**INTERIOR** 

Number of Passengers Twelve (12)

Cabin Configuration Four (4) Club Seats with Fold-Out Tables, Two (2) Club Seats with Fold-Out Tables opposite a Four-Place Conference Group with a Dining Table, One (1) Club

Seat with Fold-Out Table opposite a 2-Place Divan and One (1) Club Seat

Lavatory Locations Forward and Aft

Galley Location Forward

Notable Features Nespresso Coffee Maker, Oven and Microwave Oven

Last Refurbishment 2012