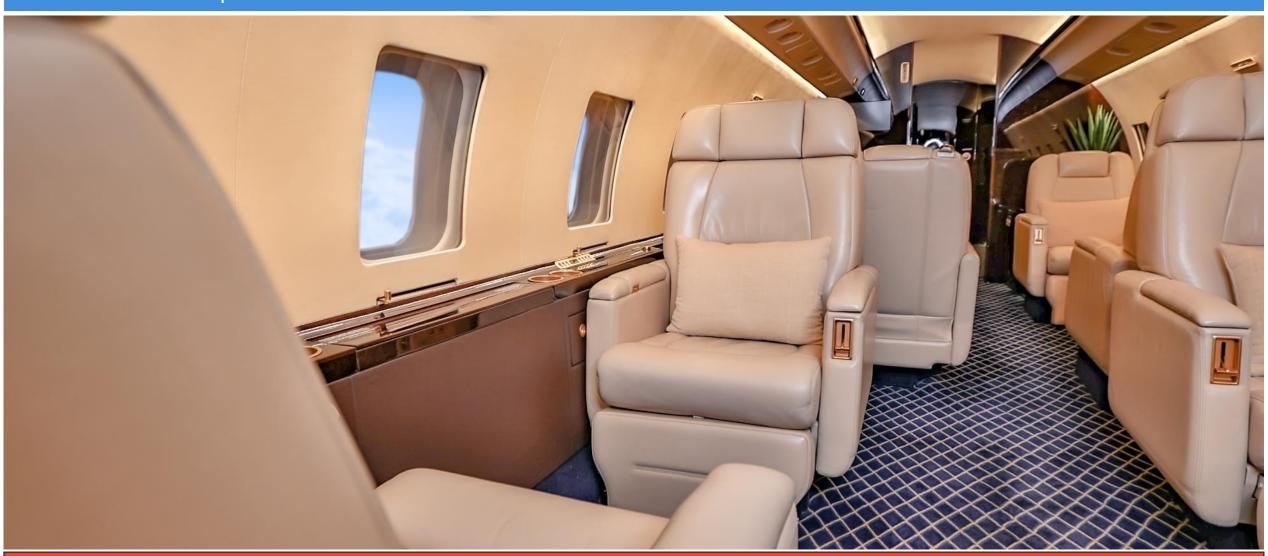

**INTERIOR** 

Number of Passengers Twelve (12)

Cabin Configuration Four (4) Club Seats with Fold-Out Tables, Two (2) Club Seats with Fold-Out Tables opposite a Four-Place Conference Group with a Dining Table, One (1) Club

Seat with Fold-Out Table opposite a 2-Place Divan and One (1) Club Seat

Lavatory Locations Forward and Aft

Galley Location Forward

Notable Features Nespresso Coffee Maker, Oven and Microwave Oven

Last Refurbishment 2012