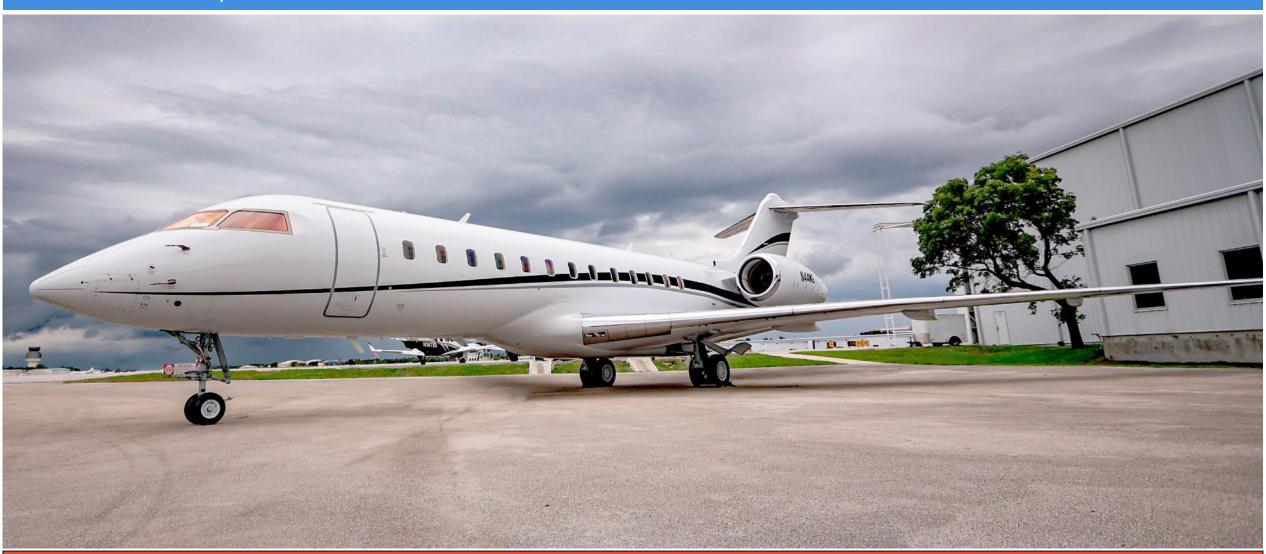

INMENT AND CONNECTIVITY**

Wi-Fi KU-Band High Speed Internet & WiFi

Airshow/Monitors Airshow, Securaplane with 5 Cameras and Cabin LED Light

Other Features CMS Honeywell Ovation Select, 2 CD/DVD/BluRay Units

**INTERIOR** 

Number of Passengers Twelve (12)

Cabin Configuration Four (4) Club Seats with Fold-Out Tables, Two (2) Club Seats with Fold-Out Tables opposite a Four-Place Conference Group with a Dining Table, One (1) Club

Seat with Fold-Out Table opposite a 2-Place Divan and One (1) Club Seat

Lavatory Locations Forward and Aft

Galley Location Forward

Notable Features Nespresso Coffee Maker, Oven and Microwave Oven

Last Refurbishment 2012

#### **EXTERIOR**

Painted completed in May 2022

#### **ADDITIONAL INFORMATION**

240 Months & L/G Overhaul Completed in April of 2022









### **2001 Global Express** N44WG MSN 9046