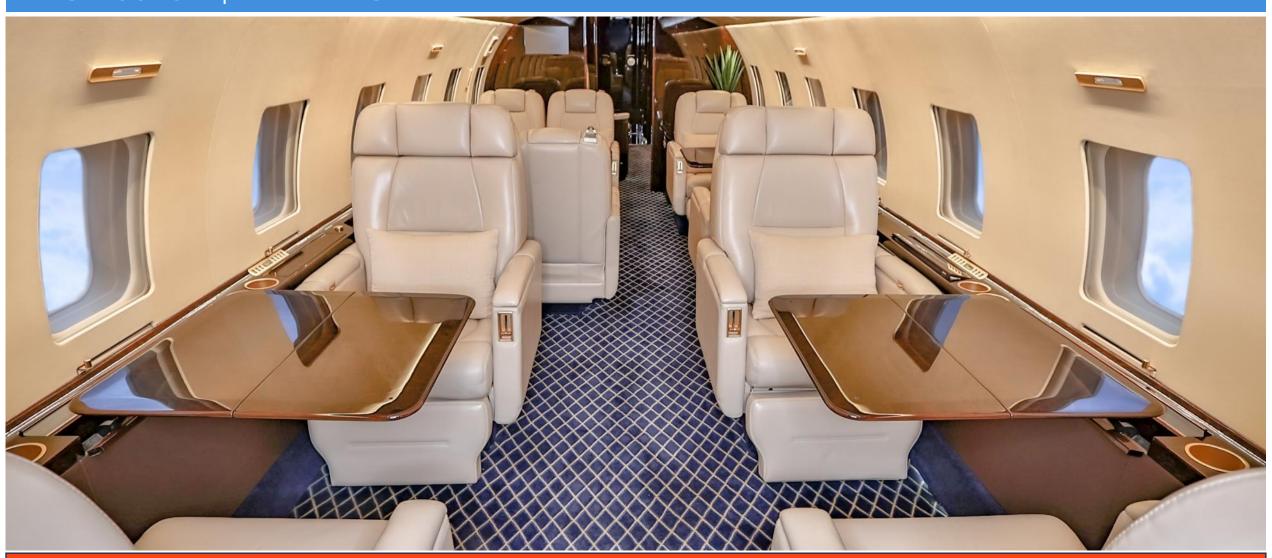

**INTERIOR** 

Number of Passengers Twelve (12)

Cabin Configuration Four (4) Club Seats with Fold-Out Tables, Two (2) Club Seats with Fold-Out Tables opposite a Four-Place Conference Group with a Dining Table, One (1) Club

Seat with Fold-Out Table opposite a 2-Place Divan and One (1) Club Seat

Lavatory Locations Forward and Aft

Galley Location Forward

Notable Features Nespresso Coffee Maker, Oven and Microwave Oven

Last Refurbishment 2012