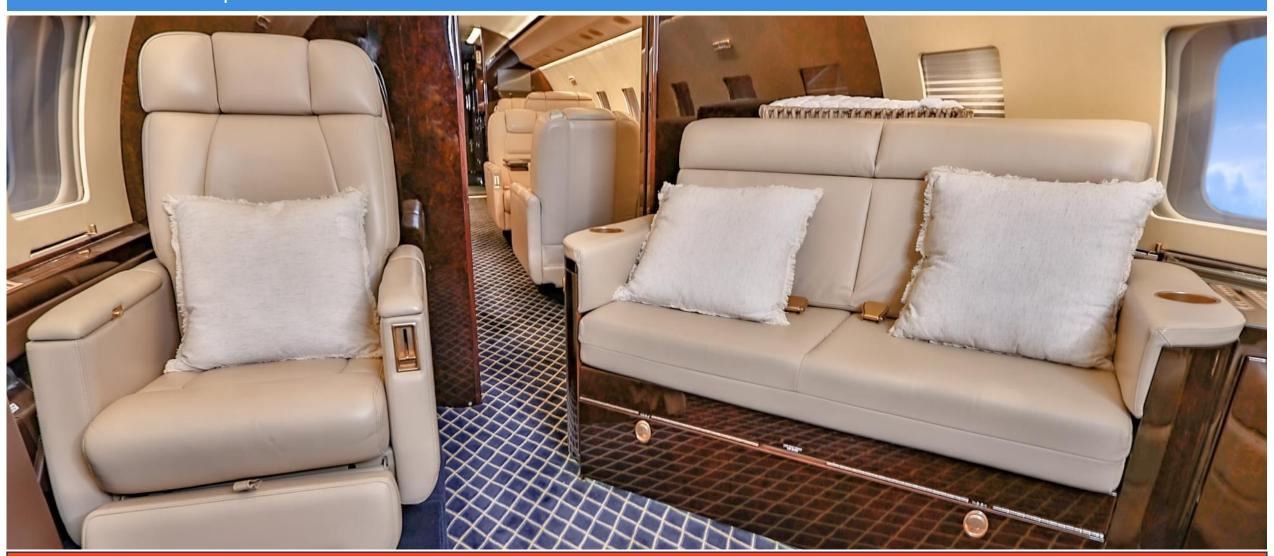

**INTERIOR** 

Number of Passengers Twelve (12)

Cabin Configuration Four (4) Club Seats with Fold-Out Tables, Two (2) Club Seats with Fold-Out Tables opposite a Four-Place Conference Group with a Dining Table, One (1) Club

Seat with Fold-Out Table opposite a 2-Place Divan and One (1) Club Seat

Lavatory Locations Forward and Aft

Galley Location Forward

Notable Features Nespresso Coffee Maker, Oven and Microwave Oven

Last Refurbishment 2012