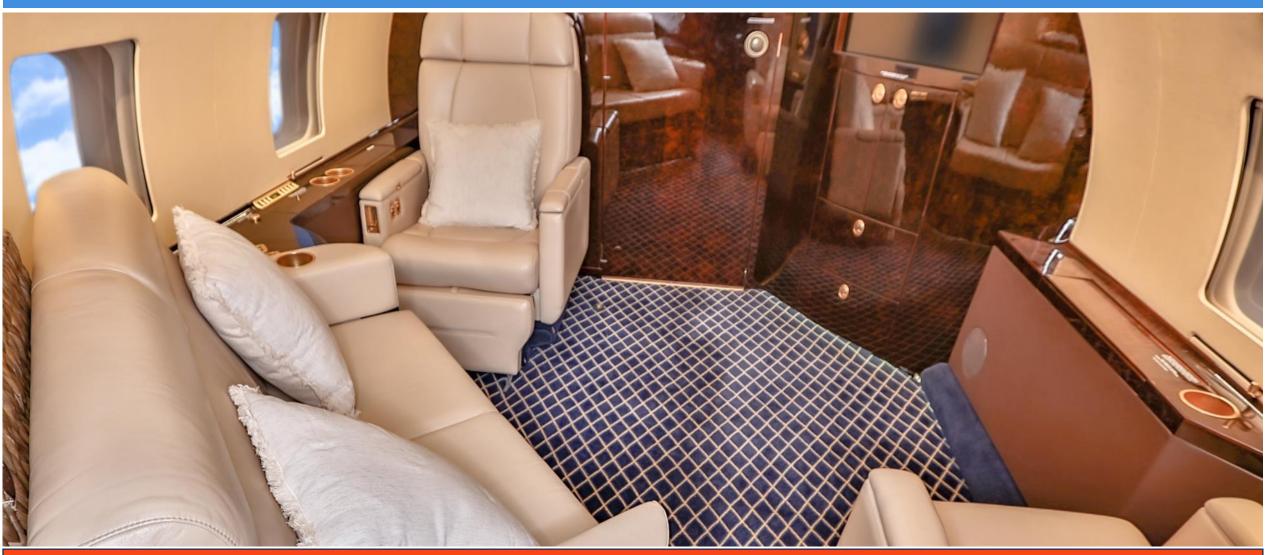

**INTERIOR** 

Number of Passengers Twelve (12)

Cabin Configuration Four (4) Club Seats with Fold-Out Tables, Two (2) Club Seats with Fold-Out Tables opposite a Four-Place Conference Group with a Dining Table, One (1) Club

Seat with Fold-Out Table opposite a 2-Place Divan and One (1) Club Seat

Lavatory Locations Forward and Aft

Galley Location Forward

Notable Features Nespresso Coffee Maker, Oven and Microwave Oven

Last Refurbishment 2012