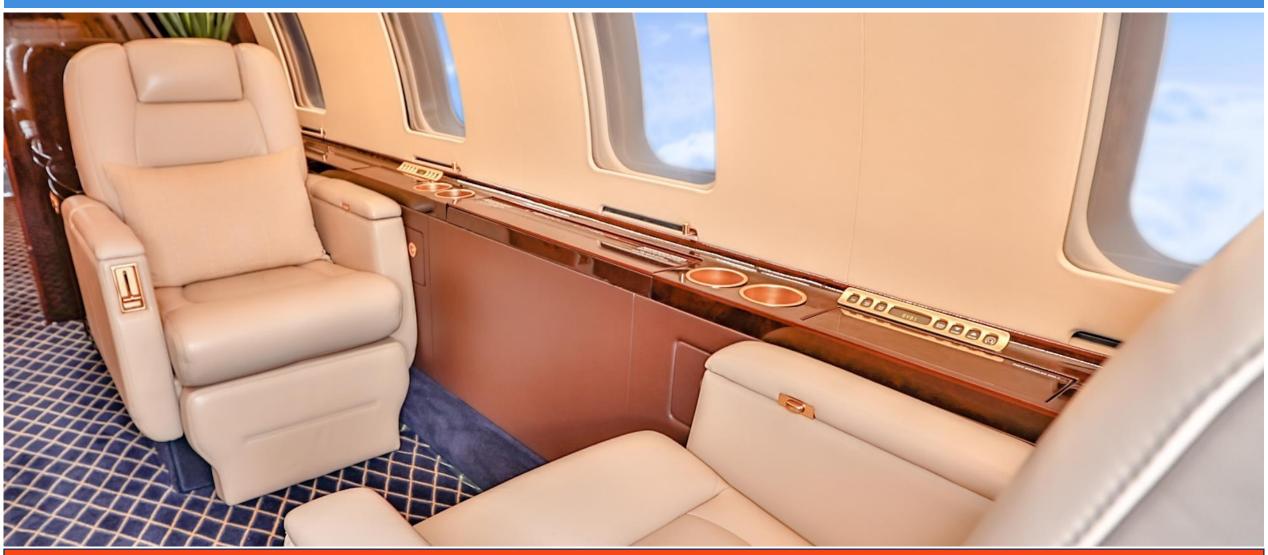

**INTERIOR** 

Number of Passengers Twelve (12)

Cabin Configuration Four (4) Club Seats with Fold-Out Tables, Two (2) Club Seats with Fold-Out Tables opposite a Four-Place Conference Group with a Dining Table, One (1) Club

Seat with Fold-Out Table opposite a 2-Place Divan and One (1) Club Seat

Lavatory Locations Forward and Aft

Galley Location Forward

Notable Features Nespresso Coffee Maker, Oven and Microwave Oven

Last Refurbishment 2012