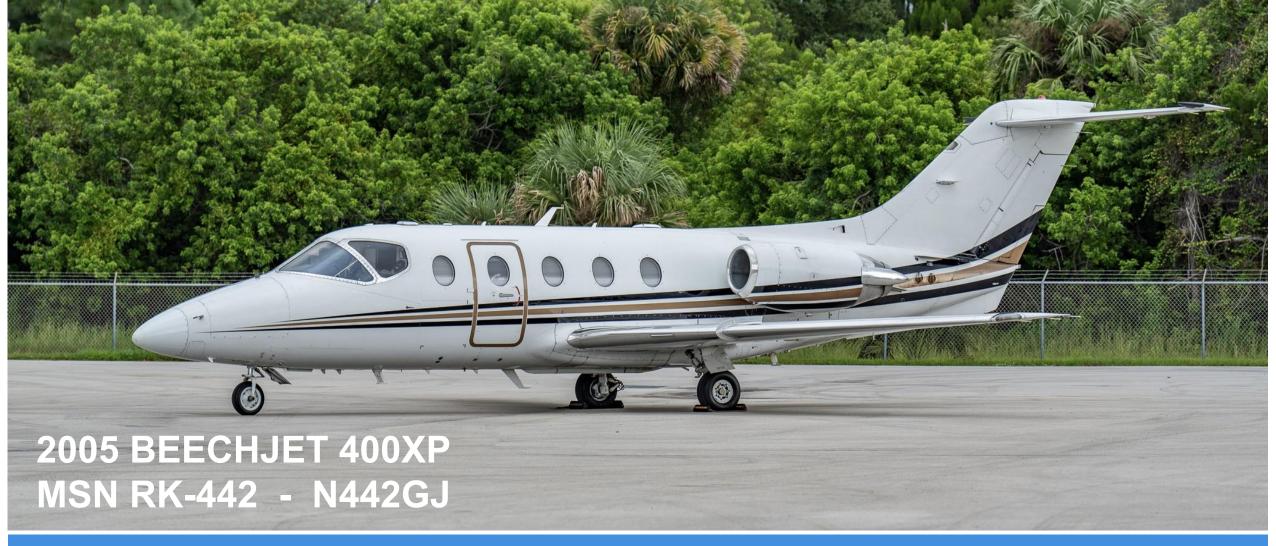

#### SPECIFICATIONS AND PHOTOGRAPHS

Fly Alliance 866-224-5387 - sales@flyalliance.com

**AIRFRAME** 

Total Time Since New 11,106.8 Hours

Total Landings Since New 9,321 Landings

Certification FAA Part 135

Maintenance Tracking CAMP

#### **ADDITIONAL INFORMATION**

1,700 Hours Remaining on the D Check

1,700 Landings Remaining on the Landing Gear