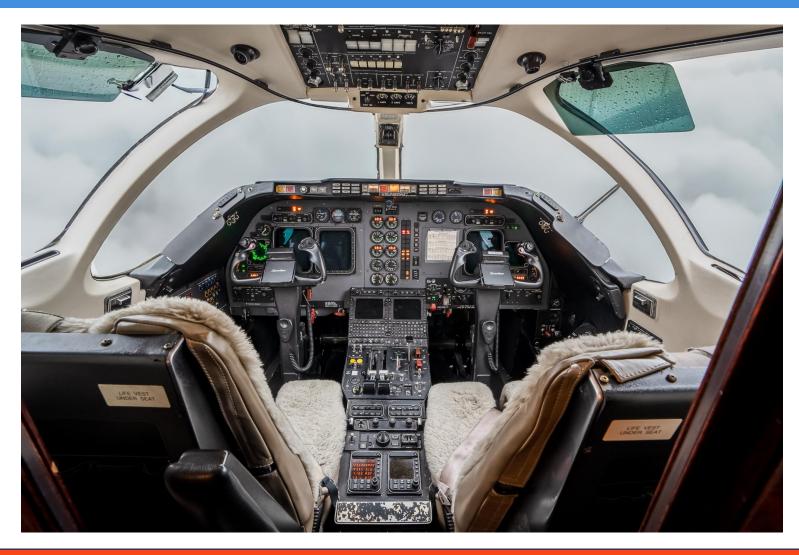

Avionics Package: Collins Pro Line 4

Communication Radios: Dual Collins VHF-422C

CVR: L3 FA2100

DME: Dual Collins DME-442

EFIS: Collins FIS-870

Flight Rules: IFR

FMS: Dual Collins FMS-5000 TAWS: Honeywell Mark V TCAS: Collins TCAS-II

Transponder: Dual Collins TDR-94D Mode S

Weather Radar: Collins TWR-850

**INTERIOR** 

Number of Passengers Eight (8)

Cabin Configuration Hazelnut leather mid-cabin club seats w/hazelnut leather armrests & fawn seat belts, brownstone sheepskin covered crew seats w/black izit leather vinyl armrests