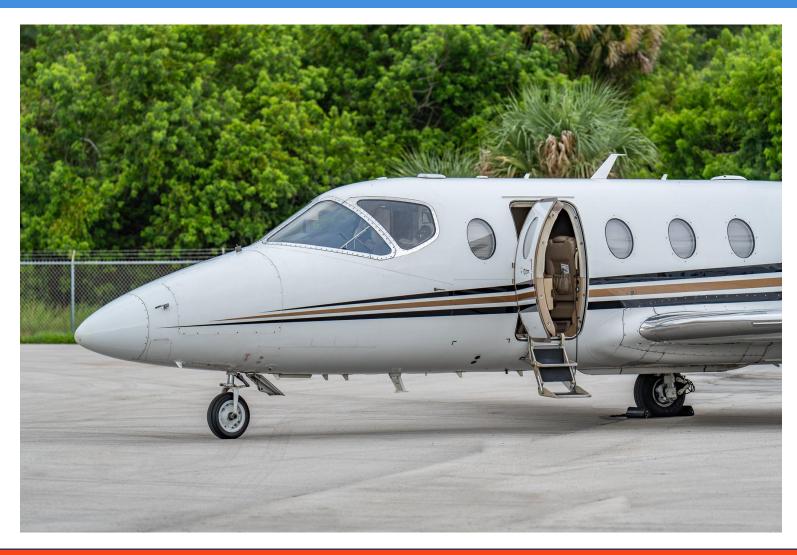

Lavatory Location Aft

Galley Location Forward

**EXTERIOR** 

Matterhorn white w/tibetan gold & black velvet.