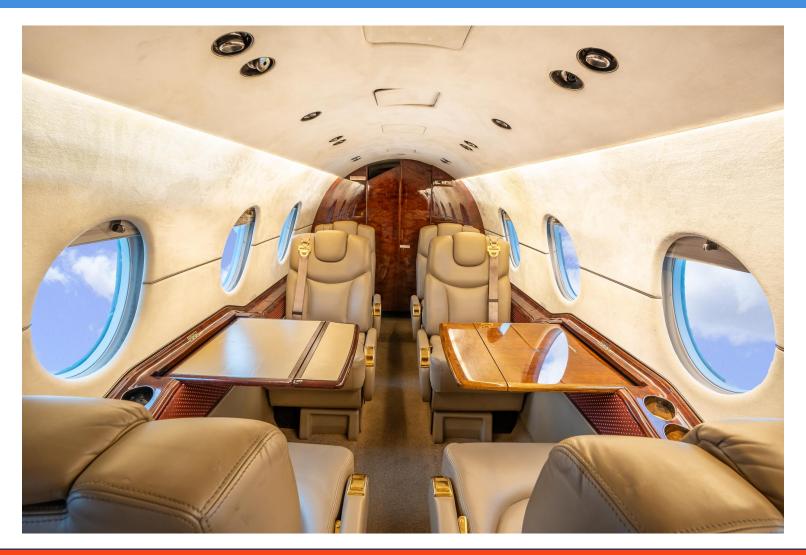

Transponder: Dual Collins TDR-94D Mode S

Weather Radar: Collins TWR-850

**INTERIOR** 

Number of Passengers Eight (8)

Cabin Configuration Hazelnut leather mid-cabin club seats w/hazelnut leather armrests & fawn seat belts, brownstone sheepskin covered crew seats w/black izit leather vinyl armrests