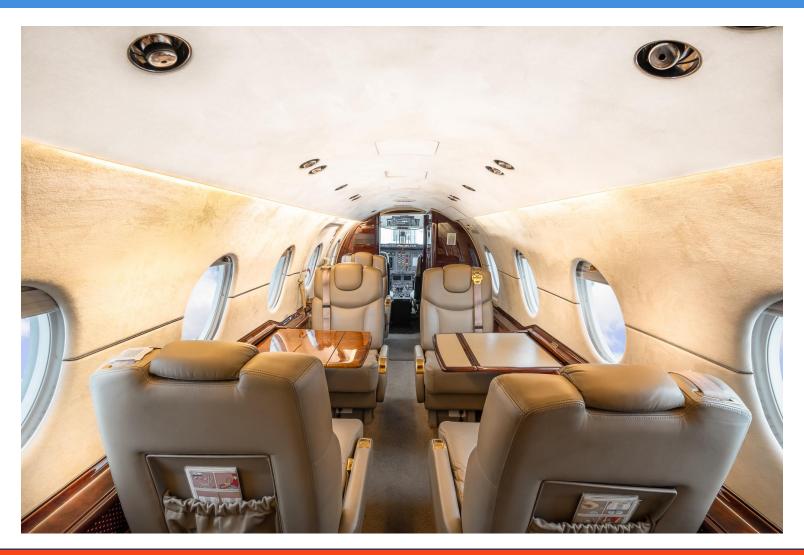

Transponder: Dual Collins TDR-94D Mode S

Weather Radar: Collins TWR-850

**INTERIOR** 

Number of Passengers Eight (8)

Cabin Configuration Hazelnut leather mid-cabin club seats w/hazelnut leather armrests & fawn seat belts, brownstone sheepskin covered crew seats w/black izit leather vinyl armrests