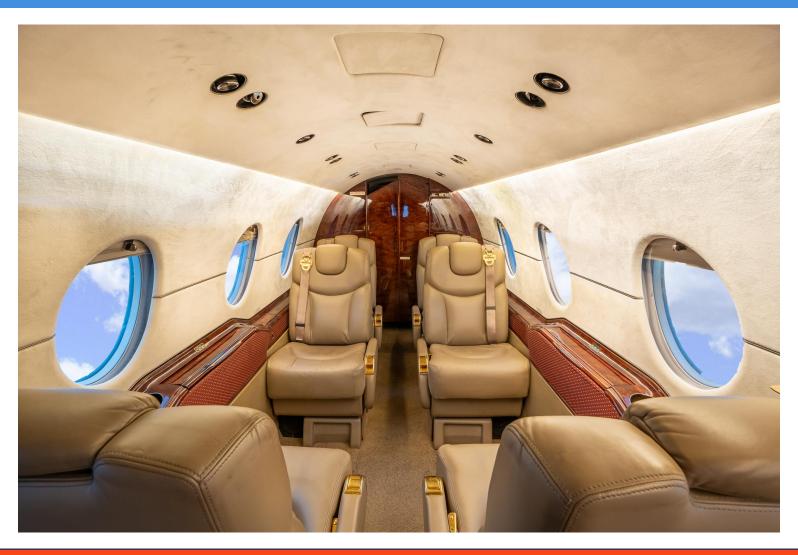

Transponder: Dual Collins TDR-94D Mode S

Weather Radar: Collins TWR-850

**INTERIOR** 

Number of Passengers Eight (8)

Cabin Configuration Hazelnut leather mid-cabin club seats w/hazelnut leather armrests & fawn seat belts, brownstone sheepskin covered crew seats w/black izit leather vinyl armrests