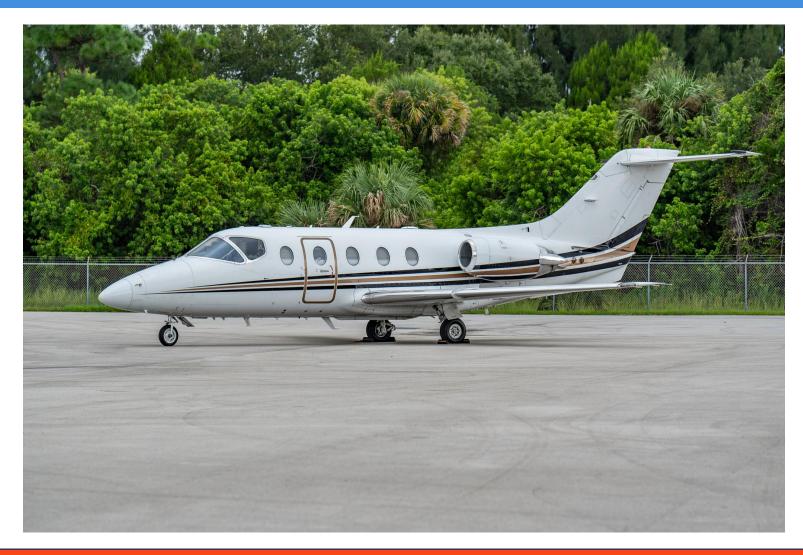

Lavatory Location Aft

Galley Location Forward

**EXTERIOR** 

Matterhorn white w/tibetan gold & black velvet.