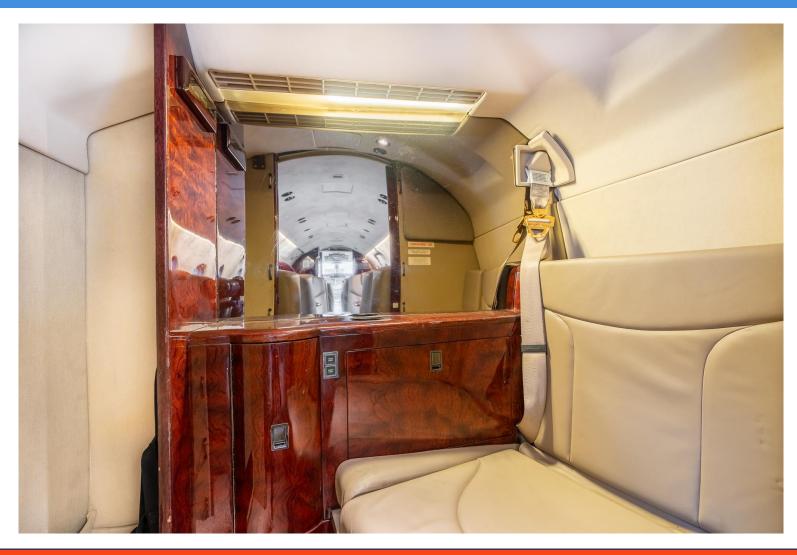

Lavatory Location Aft

Galley Location Forward

**EXTERIOR** 

Matterhorn white w/tibetan gold & black velvet.