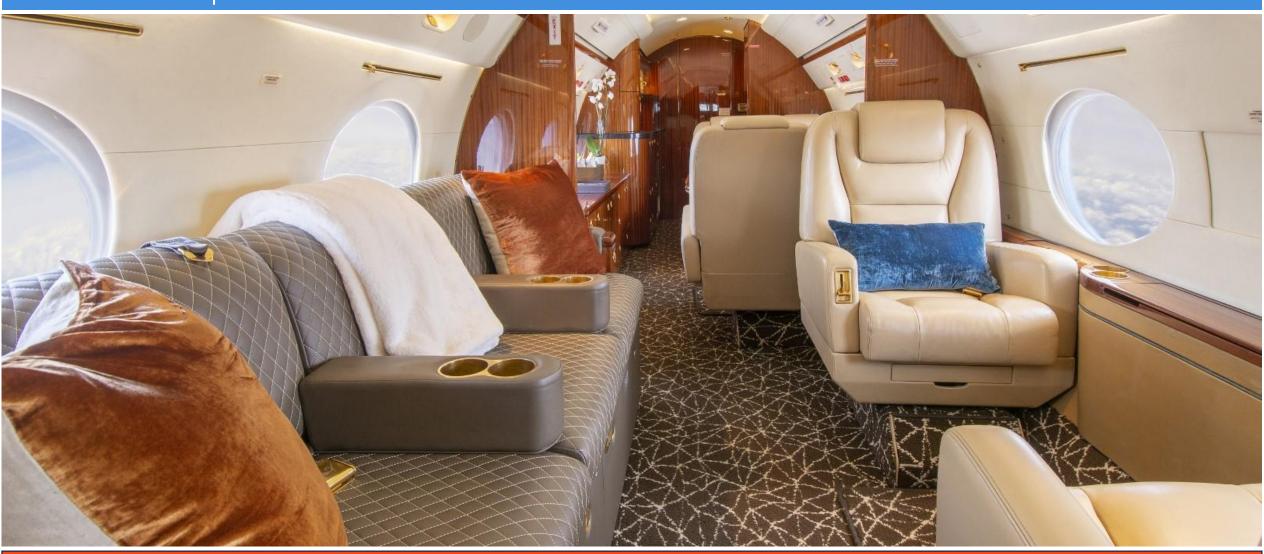

**INTERIOR** 

Number of Passengers Fourteen (14)

Cabin Configuration Forward cabin consists of a four-place (4) club single seats, Mid Cabin has a three-place (3) divan opposite two (2) club seats. Aft Cabin has four (4)

conference group seating

Lavatory Locations Forward and Aft.

Galley Location Aft.

Notable Features Espresso Machine, Microwave, Flyaway Kit

Last Refurbishment 2023 - Carpet/Seats/Woodwork