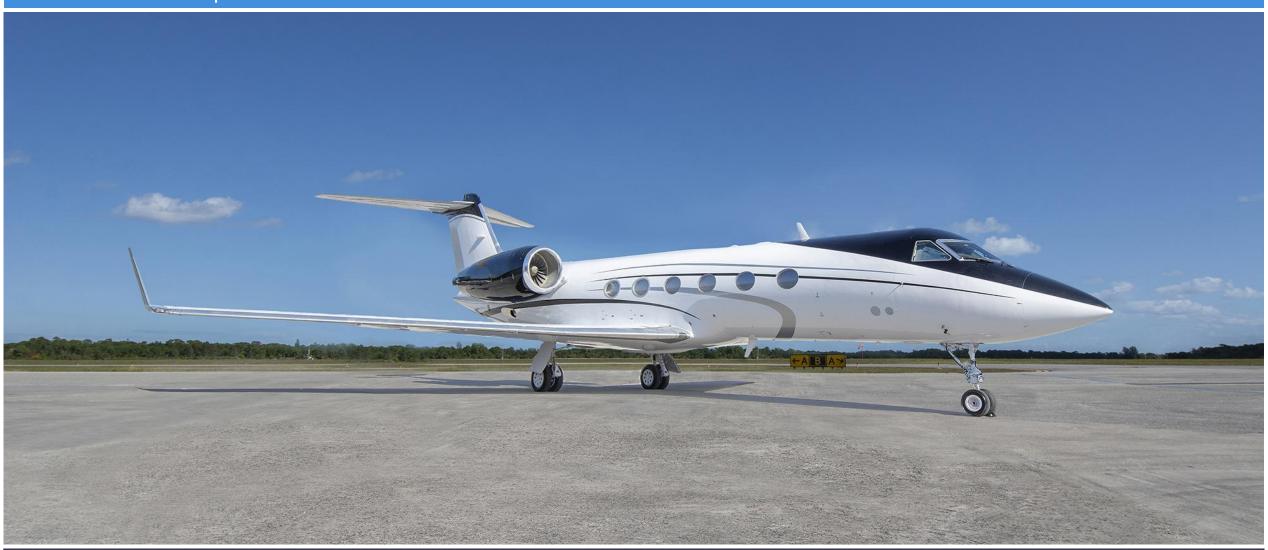

#### **EXTERIOR**

Painted in 2023 - Matterhorn white with charcoal & graphite striping.