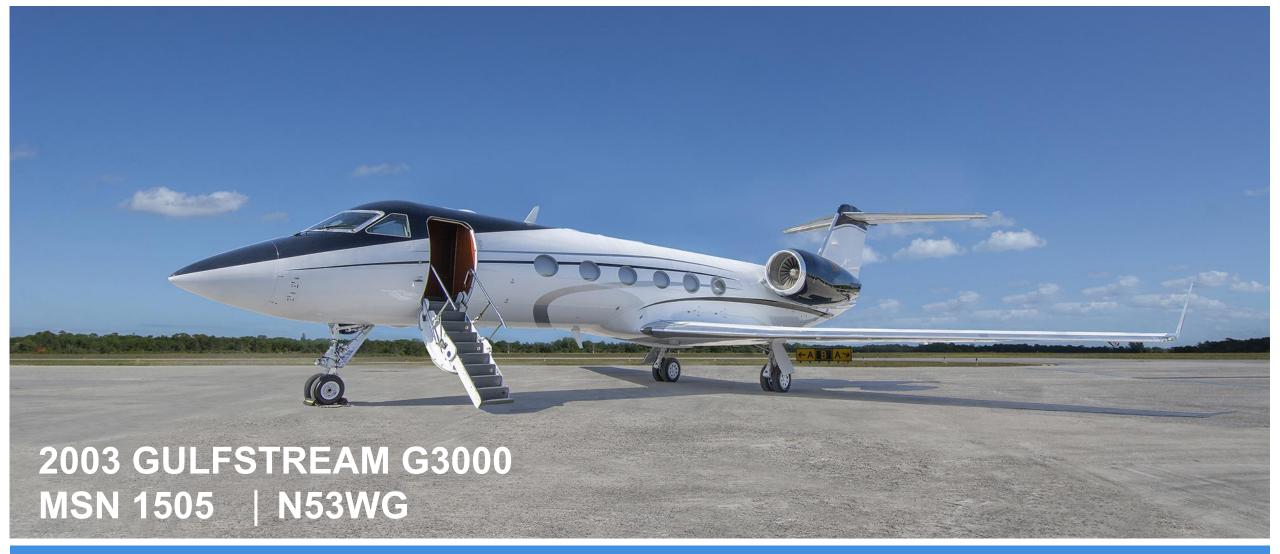

#### **EXTERIOR**

Painted in 2023 - Matterhorn white with charcoal & graphite striping.