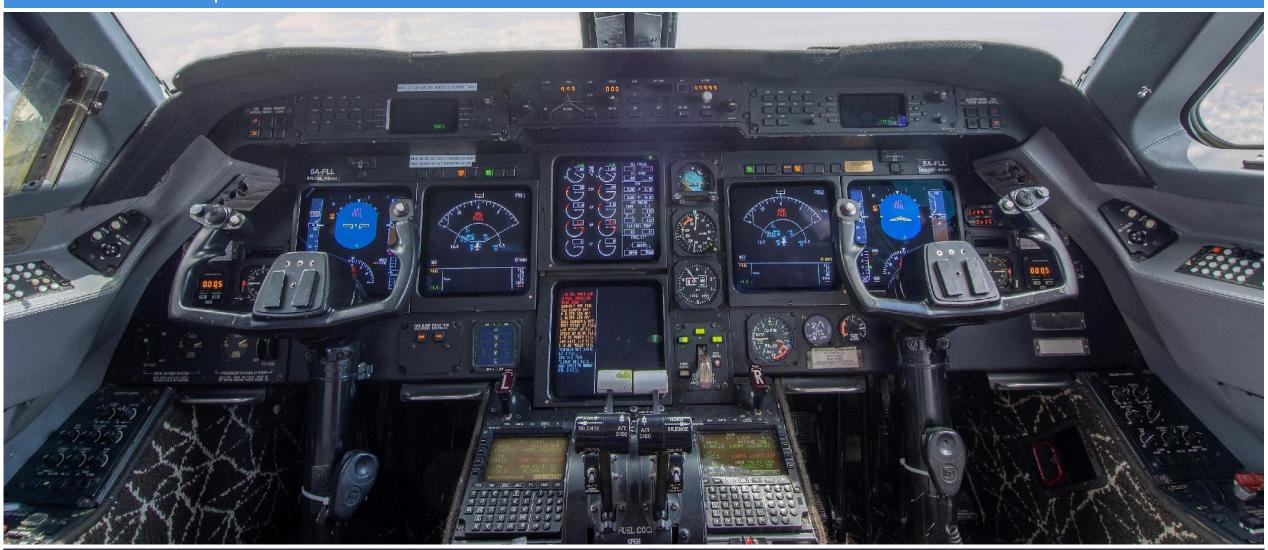

Fresh Mid-Life Inspection

**AVIONICS** 

COM Triple Collins VHF 8.33 FM immunity

NAV/ADF Dual Collins

**HF Dual Collins** 

XPDR Collins TDR 94D Enhanced Mode S

ADC Dual Honeywell digital AZ 810

DME Dual Collins
CVR Airshow Inc

EGPWS Allied Signal Mk V with windshear

RADAR Honeywell

**RADALT Dual Honeywell** 

TCAS II Honeywell 7.1 change (ASC 480A)

ELT Artex 406 triple freq. with Nav interface