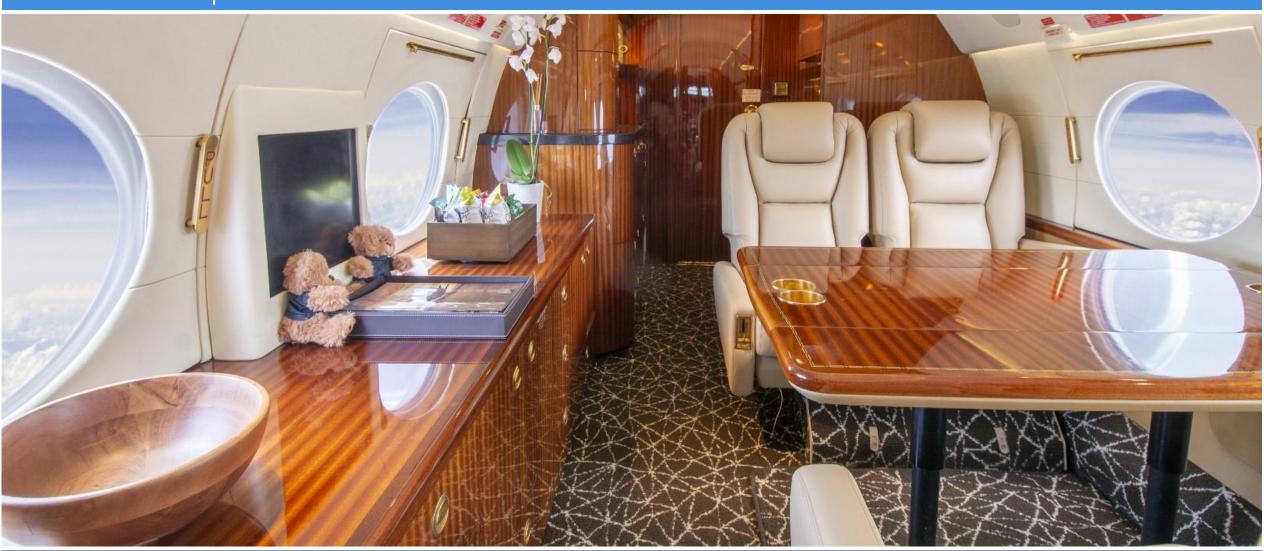

**INTERIOR** 

Number of Passengers Fourteen (14)

Cabin Configuration Forward cabin consists of a four-place (4) club single seats, Mid Cabin has a three-place (3) divan opposite two (2) club seats. Aft Cabin has four (4)

conference group seating

Lavatory Locations Forward and Aft.

Galley Location Aft.

Notable Features Espresso Machine, Microwave, Flyaway Kit

Last Refurbishment 2023 - Carpet/Seats/Woodwork