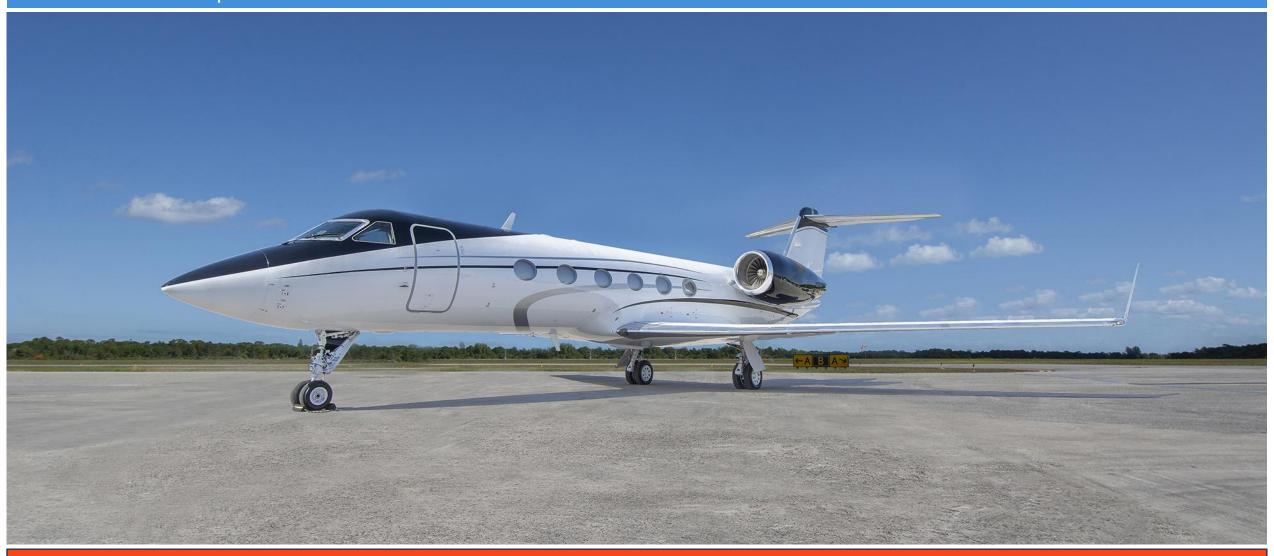

#### **EXTERIOR**

Painted in 2023 - Matterhorn white with charcoal & graphite striping.