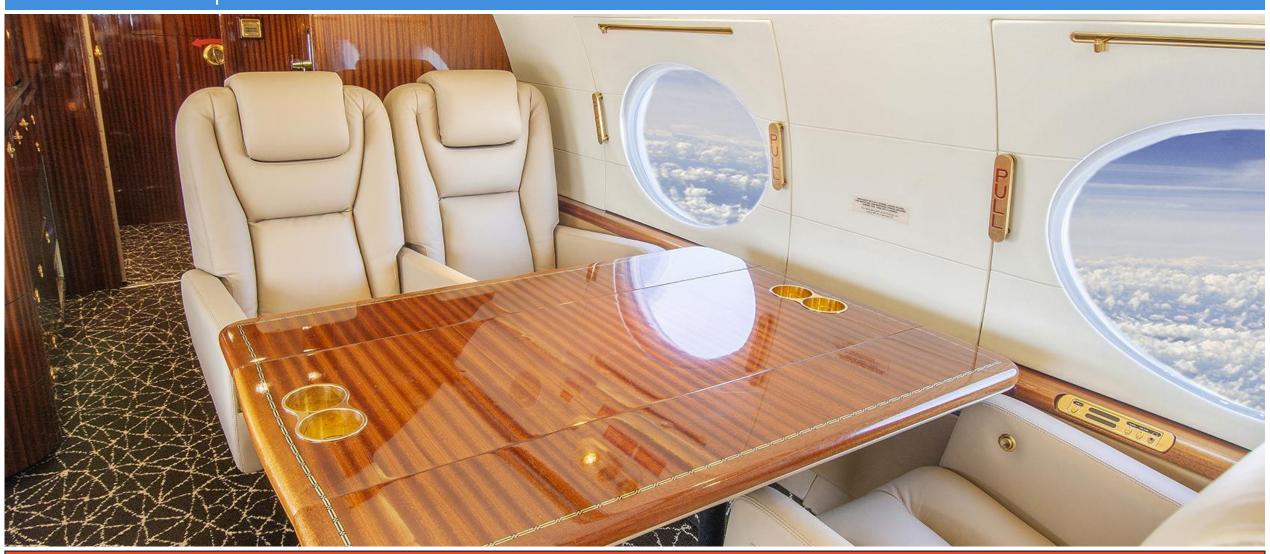

**INTERIOR** 

Number of Passengers Fourteen (14)

Cabin Configuration Forward cabin consists of a four-place (4) club single seats, Mid Cabin has a three-place (3) divan opposite two (2) club seats. Aft Cabin has four (4)

conference group seating

Lavatory Locations Forward and Aft.

Galley Location Aft.

Notable Features Espresso Machine, Microwave, Flyaway Kit

Last Refurbishment 2023 - Carpet/Seats/Woodwork