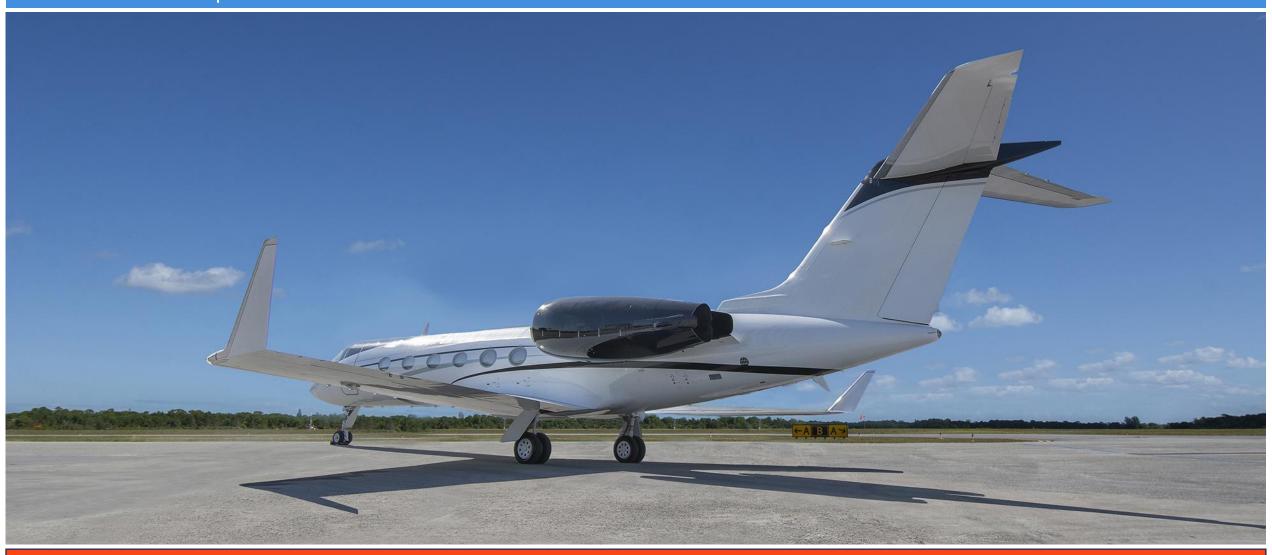

#### **EXTERIOR**

Painted in 2023 - Matterhorn white with charcoal & graphite striping.