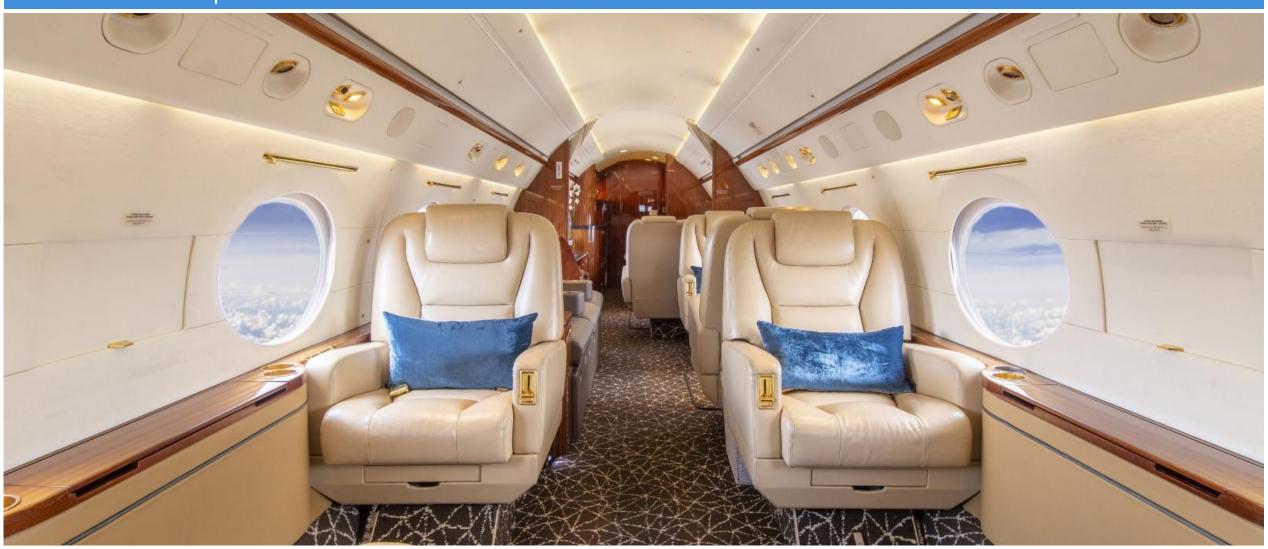

**INTERIOR** 

Number of Passengers Fourteen (14)

Cabin Configuration Forward cabin consists of a four-place (4) club single seats, Mid Cabin has a three-place (3) divan opposite two (2) club seats. Aft Cabin has four (4)

conference group seating

Lavatory Locations Forward and Aft.

Galley Location Aft.

Notable Features Espresso Machine, Microwave, Flyaway Kit

Last Refurbishment 2023 - Carpet/Seats/Woodwork