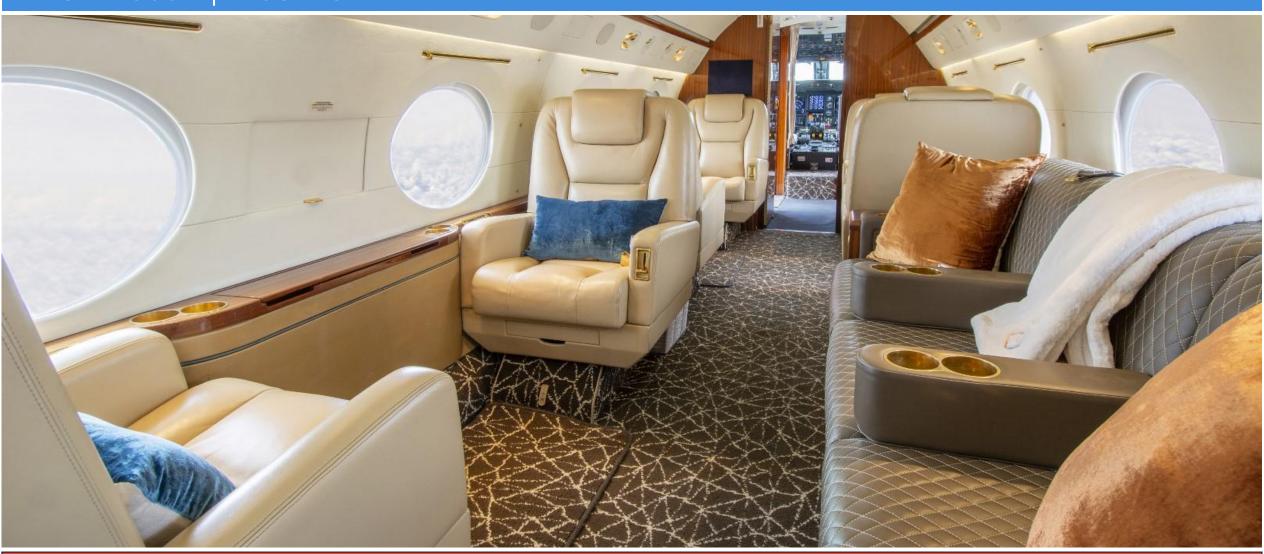

**INTERIOR** 

Number of Passengers Fourteen (14)

Cabin Configuration Forward cabin consists of a four-place (4) club single seats, Mid Cabin has a three-place (3) divan opposite two (2) club seats. Aft Cabin has four (4)

conference group seating

Lavatory Locations Forward and Aft.

Galley Location Aft.

Notable Features Espresso Machine, Microwave, Flyaway Kit

Last Refurbishment 2023 - Carpet/Seats/Woodwork