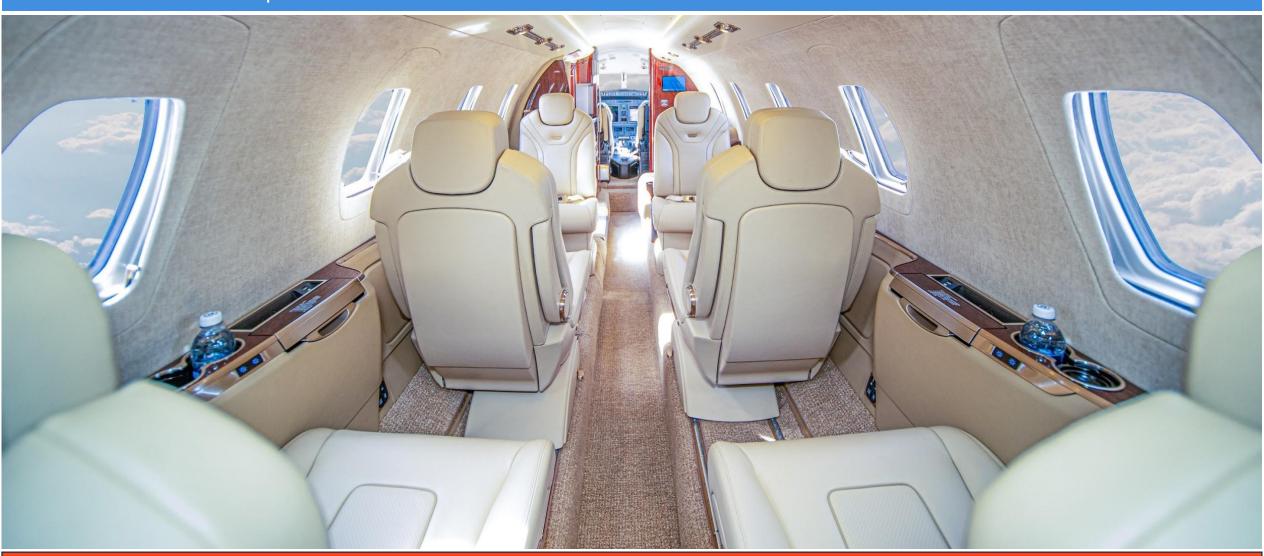

#### ENTERTAINMENT AND CONNECTIVITY

Airshow/Monitors Airshow

Wi-Fi GoGo Avance L3 Wi-Fi

Sat Phone GoGo ST 4300

Interactive Moving Map Flightpath 3D

**INTERIOR** 

Number of Passengers Nine (9)

Cabin Configuration 9 Pax Executive Interior to include fold-out tables in the club seating area done in shades of light beige leather with complimentary tan patterned carpet