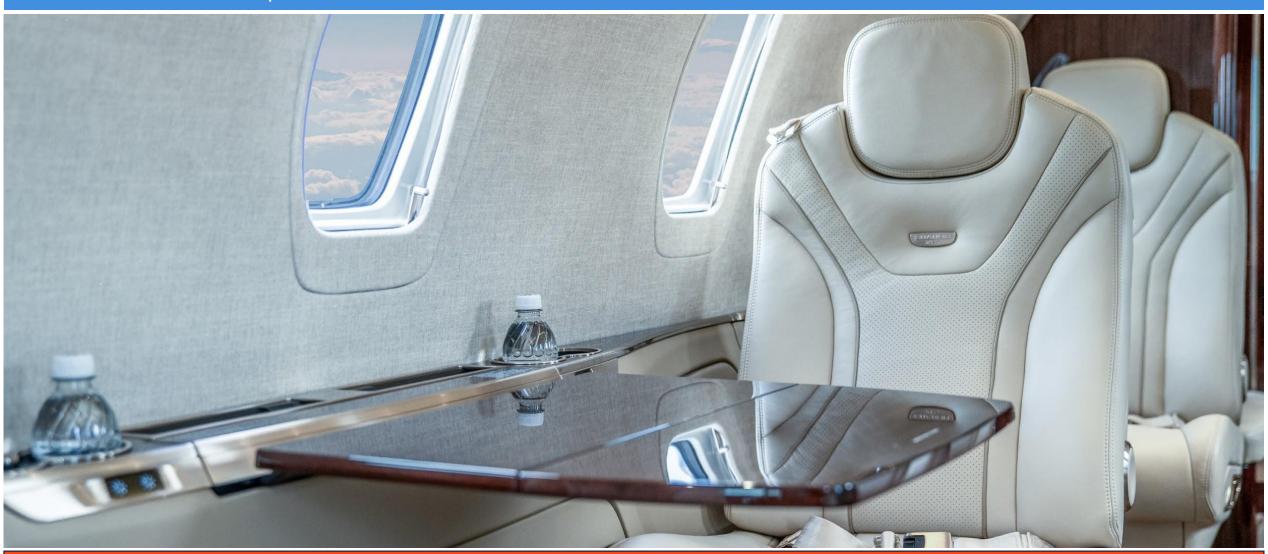

#### ENTERTAINMENT AND CONNECTIVITY

Airshow/Monitors Airshow

Wi-Fi GoGo Avance L3 Wi-Fi

Sat Phone GoGo ST 4300

Interactive Moving Map Flightpath 3D

**INTERIOR** 

Number of Passengers Nine (9)

Cabin Configuration 9 Pax Executive Interior to include fold-out tables in the club seating area done in shades of light beige leather with complimentary tan patterned carpet