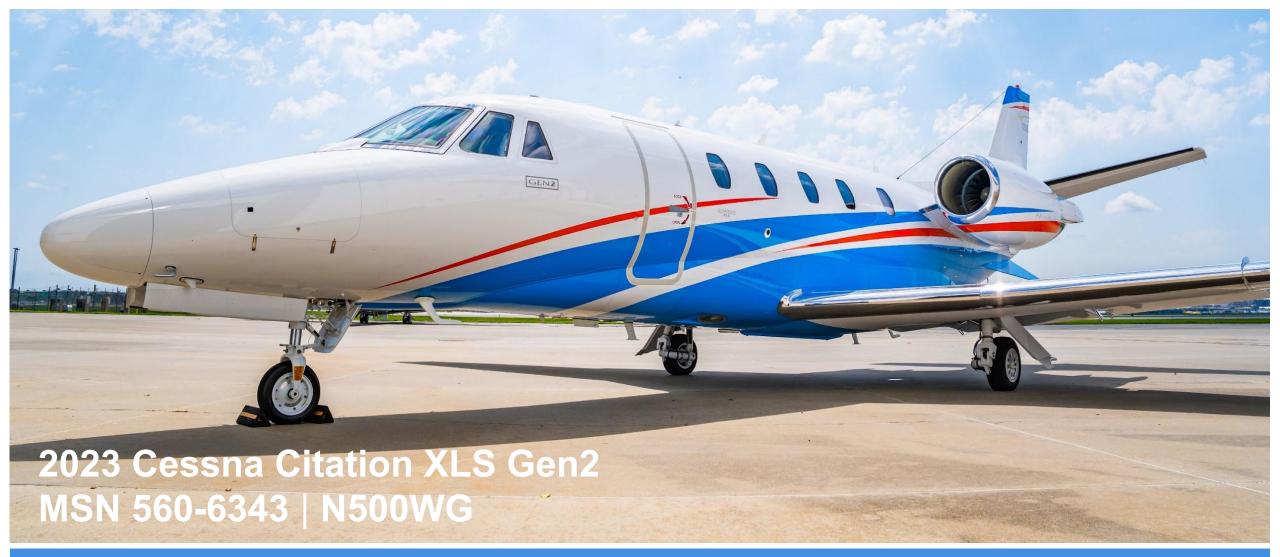

#### **EXTERIOR**

Painted in March 2023

Matterhorn White with Orange and Blue Accent Stripes