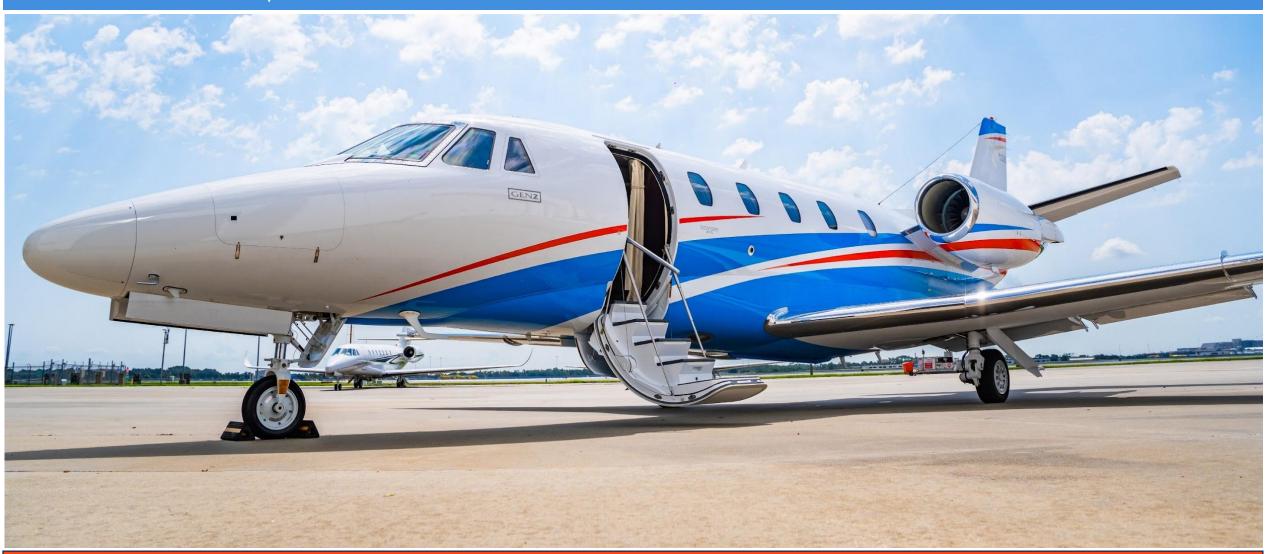

#### **EXTERIOR**

Painted in March 2023

Matterhorn White with Orange and Blue Accent Stripes