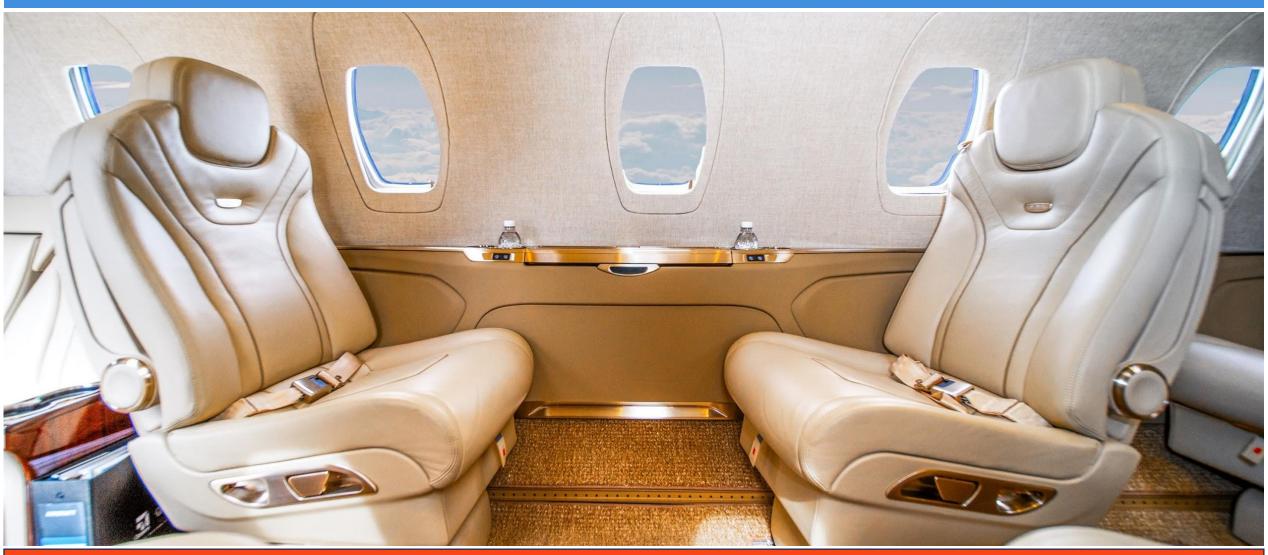

#### ENTERTAINMENT AND CONNECTIVITY

Airshow/Monitors Airshow

Wi-Fi GoGo Avance L3 Wi-Fi

Sat Phone GoGo ST 4300

Interactive Moving Map Flightpath 3D

**INTERIOR** 

Number of Passengers Nine (9)

Cabin Configuration 9 Pax Executive Interior to include fold-out tables in the club seating area done in shades of light beige leather with complimentary tan patterned carpet