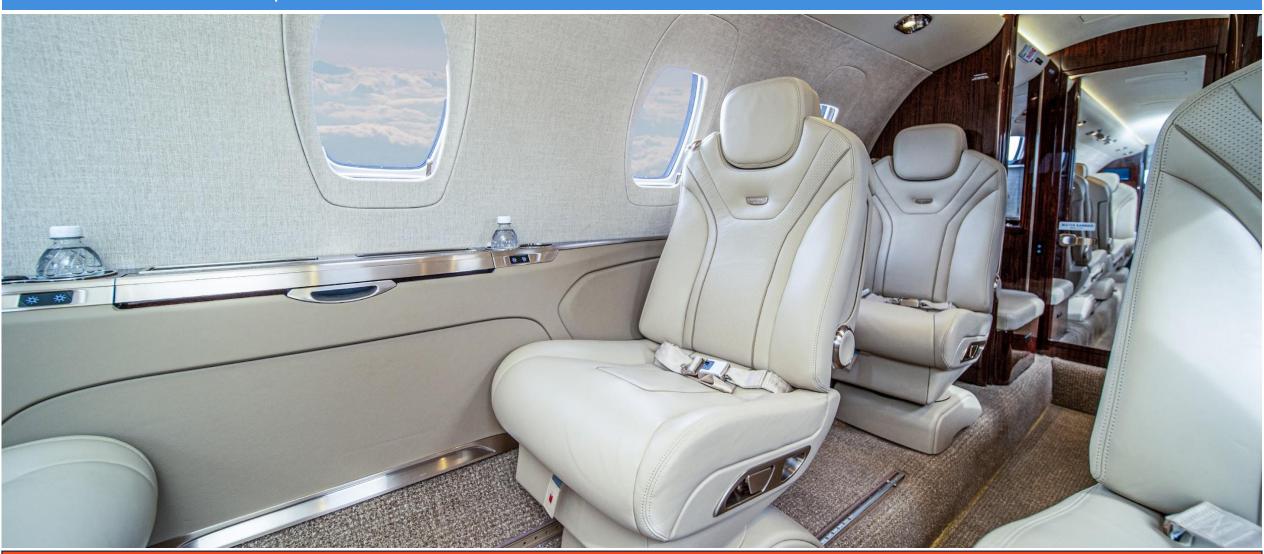

#### ENTERTAINMENT AND CONNECTIVITY

Airshow/Monitors Airshow

Wi-Fi GoGo Avance L3 Wi-Fi

Sat Phone GoGo ST 4300

Interactive Moving Map Flightpath 3D

**INTERIOR** 

Number of Passengers Nine (9)

Cabin Configuration 9 Pax Executive Interior to include fold-out tables in the club seating area done in shades of light beige leather with complimentary tan patterned carpet