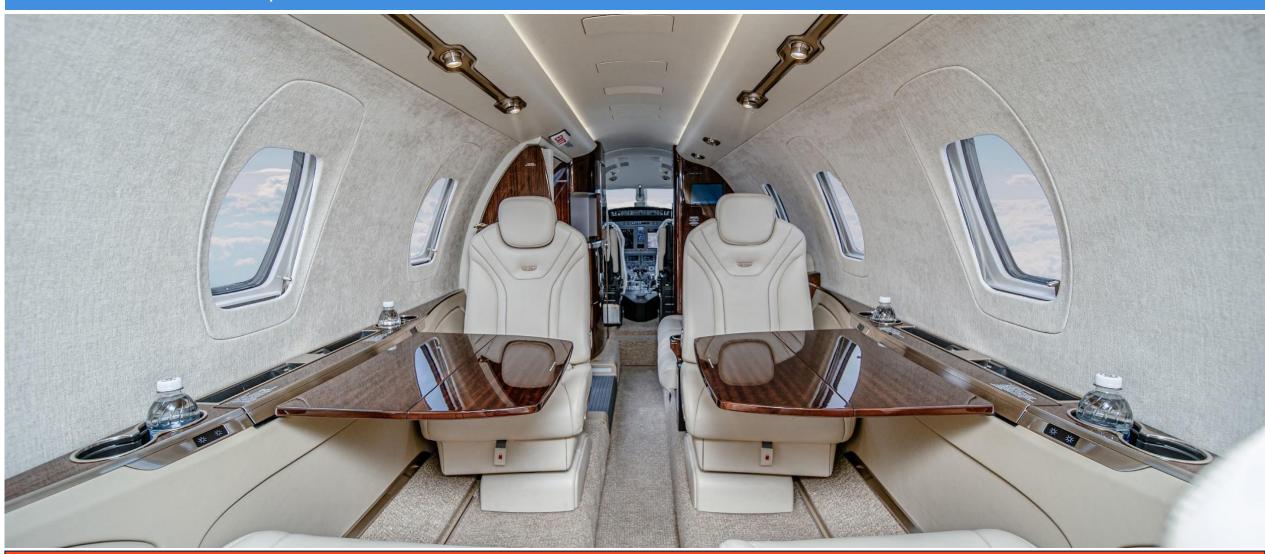

#### ENTERTAINMENT AND CONNECTIVITY

Airshow/Monitors Airshow

Wi-Fi GoGo Avance L3 Wi-Fi

Sat Phone GoGo ST 4300

Interactive Moving Map Flightpath 3D

**INTERIOR** 

Number of Passengers Nine (9)

Cabin Configuration 9 Pax Executive Interior to include fold-out tables in the club seating area done in shades of light beige leather with complimentary tan patterned carpet