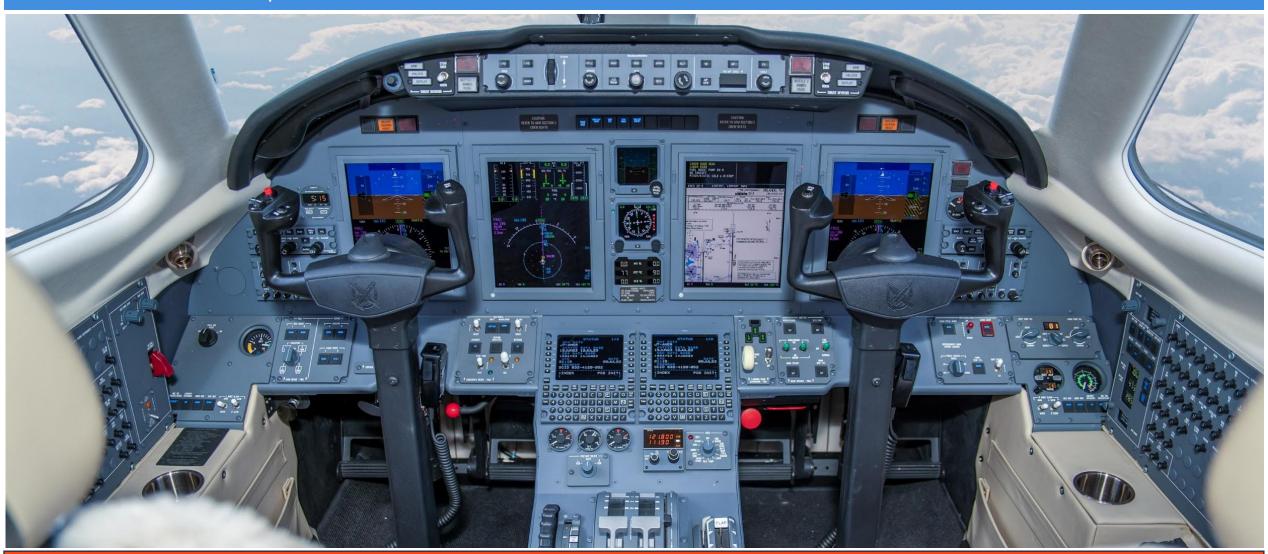

TWO

Pratt & Whitney 545C Description

Total Hours Since New 30 Hours

Total Cycles Since New 15 Cycles

**AVIONICS** 

Pro Line 21 CNS Radios - Collins

Automatic Direction Finder (ADF) - Collins

2nd Automatic Direction Finder (ADF) - Collins

FMS-3000 with GPS – Collins

2nd FMS-3000 - Collins

FMS Performance Database – Collins

IFIS-5000 - Collins

HF-9031A High Frequency Communications w/Selcal – Collins

VHF Datalink w/Graphical Weather - Collins

VHF Datalink w/Textual Weather - Collins

FA2100 Cockpit Recorder - L-3

Flight Data Recorder (ICAP Type 1A) – L-3

Collins TCAS-4100 w/ Change 7.1

Mark V-A w/RAAS - Honeywell

C406-N ELT – Artex

TWR-850 Turbulence Doppler – Collins

Broadcast Weather – XM

WX-1000E Lightning Detection

EROS MLD20-505 Full-Face Oxygen Masks Pulselite 2401 System Interfaced to TCAS II

10 Person Life Raft