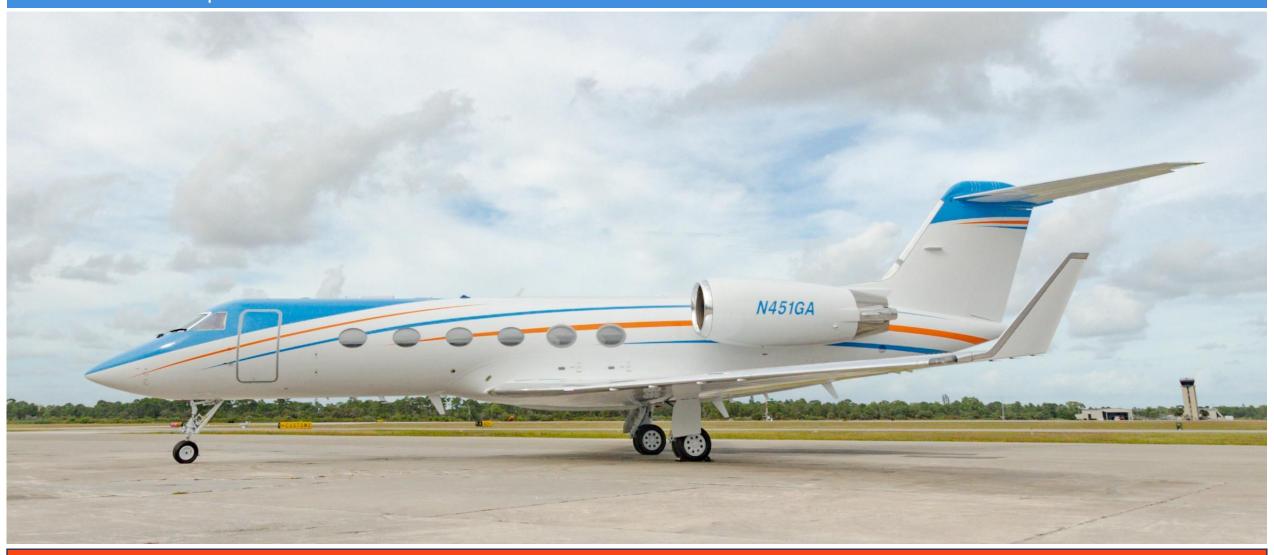

ns TDR-94D Mode S

Honeywell Primus 870 (color)

Triple Honeywell LASEREF II

Honeywell Mark V EGPWS w/windshear RAAS ADS-B Out V2



#### ENTERTAINMENT AND CONNECTIVITY

In Flight Phone Aircell Dual Channel

Wi-Fi GoGo ATG 4000 and Swift

Airshow/Monitors Airshow Genesys, 18" Credenza Monitor and six (6) 5" Monitors

CD/DVD Player, SAT TV Other Features

**INTERIOR** 

**Number of Passengers** Twelve (12)

Cabin Configuration Dual forward two (2) place clubs, dual mid-cabin two (2) place clubs a four (4) lace conference group, cockpit jumpseat

Forward and Aft. **Lavatory Locations** 

Aft. **Galley Location** 

**Notable Features** Convection oven, microwave oven and coffeemaker

Last Refurbishment 2017

#### **EXTERIOR**

Last Painted in 2021.