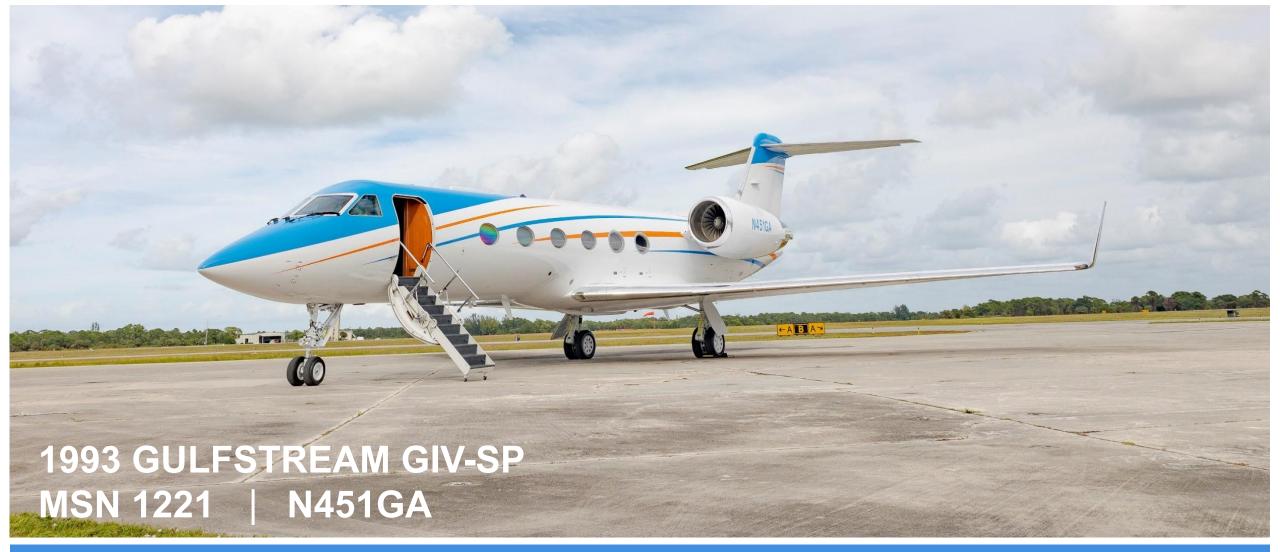

SPECIFICATIONS AND PHOTOGRAPHS

Fly Alliance 866-224-5387

sales@flyalliance.com





**AIRFRAME** 

Total Time Sine New 12,614.8 Hours

Total Landings Since New 6,002 Landings

Certification FAA Part 135

Maintenance Tracking CAMP

**APU** 

Description Honeywell GTCP-36-150(G)

Serial Number P-614C

Total Hours Since New 6,420 Hours

**ENGINES** 

**LEFT** 

Description Rolls-Royce TAY 611-8

Serial Number 16554

Total Hours Since New 12,186.2 Hours

Total Cycles Since New 5,761 Cycles

**RIGHT** 

Description Rolls-Royce TAY 611-8

Serial Number 16551

Total Hours Since New 12,186.2 Hours

Total Cycles Since New 5,761 Cycles

**AVIONICS** 

**Dual Collins ADF-462** 

Triple Collins VHF-422D w/8.33 spacing

**Dual Collins DME-442** 

Dual Collins HF-9000 W/Motorola SELCAL Dual Collins