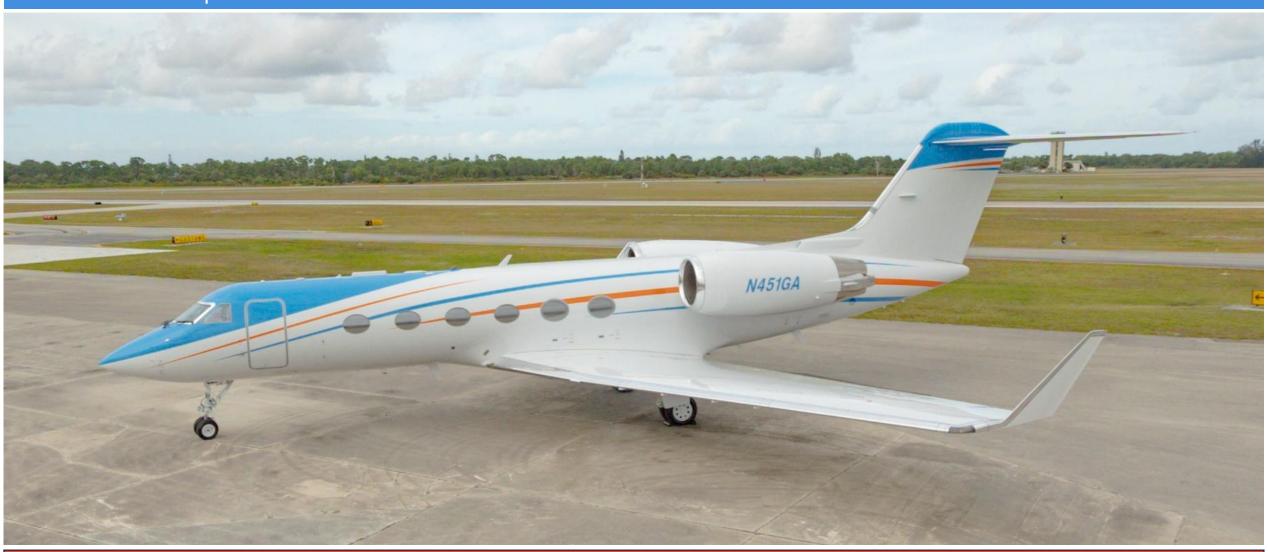

TCAS-II (7.1)

ADS-B Out V2

Dual Collins TDR-94D Mode S

Honeywell Primus 870 (color)

Triple Honeywell LASEREF II

Honeywell Mark V EGPWS w/windshear RAAS ADS-B Out V2



#### ENTERTAINMENT AND CONNECTIVITY

In Flight Phone Aircell Dual Channel

Wi-Fi GoGo ATG 4000 and Swift

Airshow/Monitors Airshow Genesys, 18" Credenza Monitor and six (6) 5" Monitors

CD/DVD Player, SAT TV Other Features

**INTERIOR** 

**Number of Passengers** Twelve (12)

Cabin Configuration Dual forward two (2) place clubs, dual mid-cabin two (2) place clubs a four (4) lace conference group, cockpit jumpseat

Forward and Aft. **Lavatory Locations** 

Aft. **Galley Location** 

**Notable Features** Convection oven, microwave oven and coffeemaker

Last Refurbishment 2017

#### **EXTERIOR**

Last Painted in 2021.