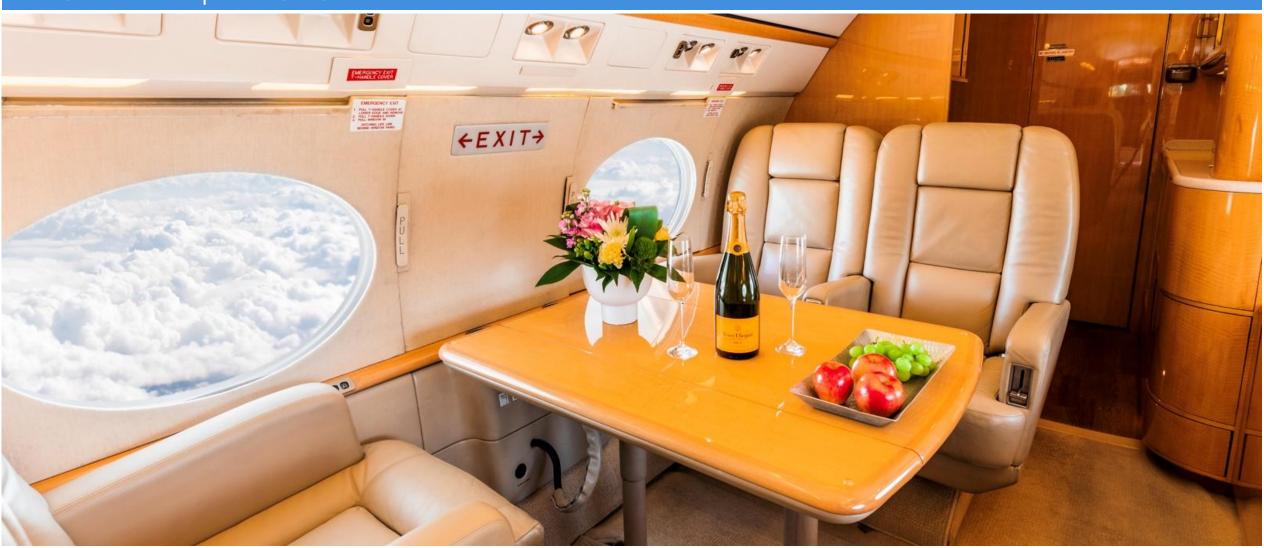

**INTERIOR** 

**Number of Passengers** Twelve (12)

Cabin Configuration Dual forward two (2) place clubs, dual mid-cabin two (2) place clubs a four (4) lace conference group, cockpit jumpseat

Forward and Aft. **Lavatory Locations** 

Aft. **Galley Location** 

**Notable Features** Convection oven, microwave oven and coffeemaker

Last Refurbishment 2017