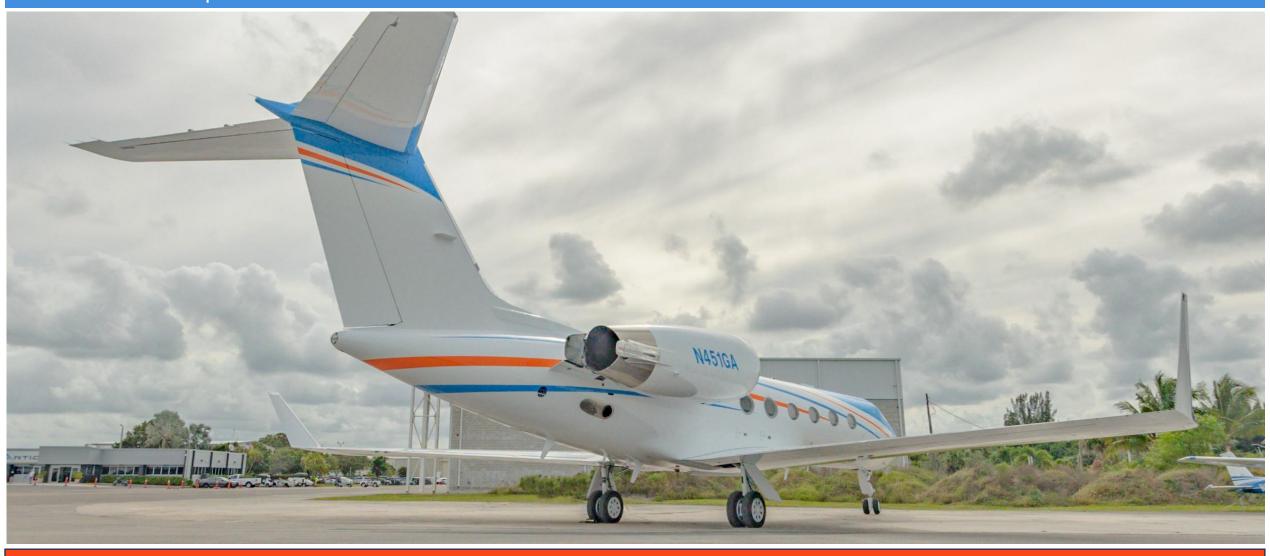

Dual Collins TDR-94D Mode S

Honeywell Primus 870 (color)

Triple Honeywell LASEREF II

Honeywell Mark V EGPWS w/windshear RAAS ADS-B Out V2



#### ENTERTAINMENT AND CONNECTIVITY

In Flight Phone Aircell Dual Channel

Wi-Fi GoGo ATG 4000 and Swift

Airshow/Monitors Airshow Genesys, 18" Credenza Monitor and six (6) 5" Monitors

CD/DVD Player, SAT TV Other Features

**INTERIOR** 

**Number of Passengers** Twelve (12)

Cabin Configuration Dual forward two (2) place clubs, dual mid-cabin two (2) place clubs a four (4) lace conference group, cockpit jumpseat

Forward and Aft. **Lavatory Locations** 

Aft. **Galley Location** 

**Notable Features** Convection oven, microwave oven and coffeemaker

Last Refurbishment 2017

#### **EXTERIOR**

Last Painted in 2021.