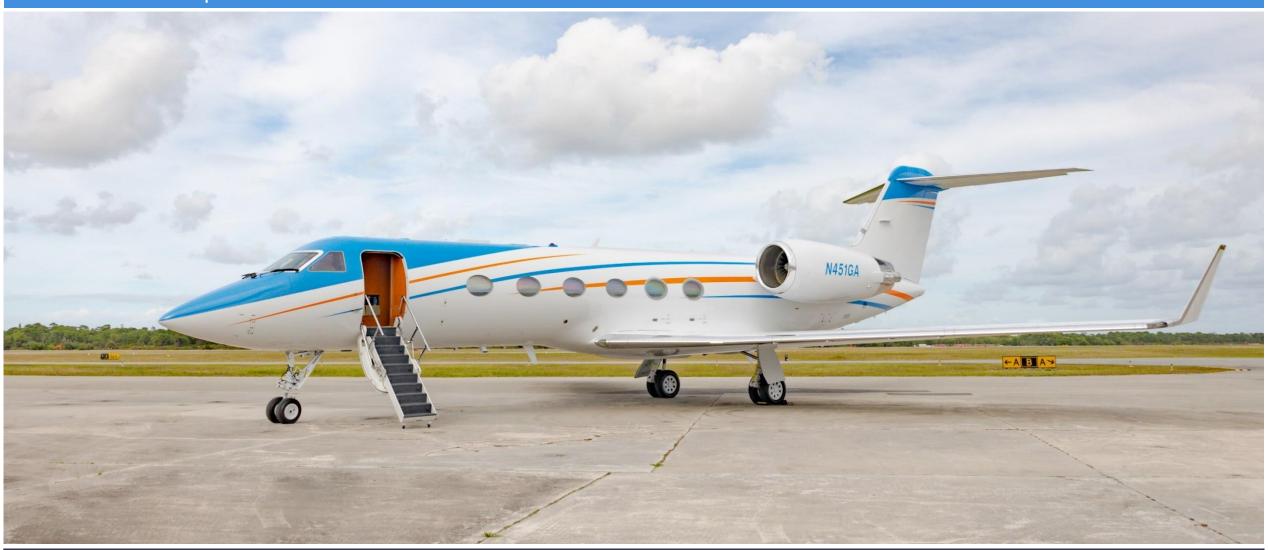

1)

ADS-B Out V2

Dual Collins TDR-94D Mode S

Honeywell Primus 870 (color)

Triple Honeywell LASEREF II

Honeywell Mark V EGPWS w/windshear RAAS ADS-B Out V2



#### ENTERTAINMENT AND CONNECTIVITY

In Flight Phone Aircell Dual Channel

Wi-Fi GoGo ATG 4000 and Swift

Airshow/Monitors Airshow Genesys, 18" Credenza Monitor and six (6) 5" Monitors

CD/DVD Player, SAT TV Other Features

**INTERIOR** 

**Number of Passengers** Twelve (12)

Cabin Configuration Dual forward two (2) place clubs, dual mid-cabin two (2) place clubs a four (4) lace conference group, cockpit jumpseat

Forward and Aft. **Lavatory Locations** 

Aft. **Galley Location** 

**Notable Features** Convection oven, microwave oven and coffeemaker

Last Refurbishment 2017

#### **EXTERIOR**

Last Painted in 2021.