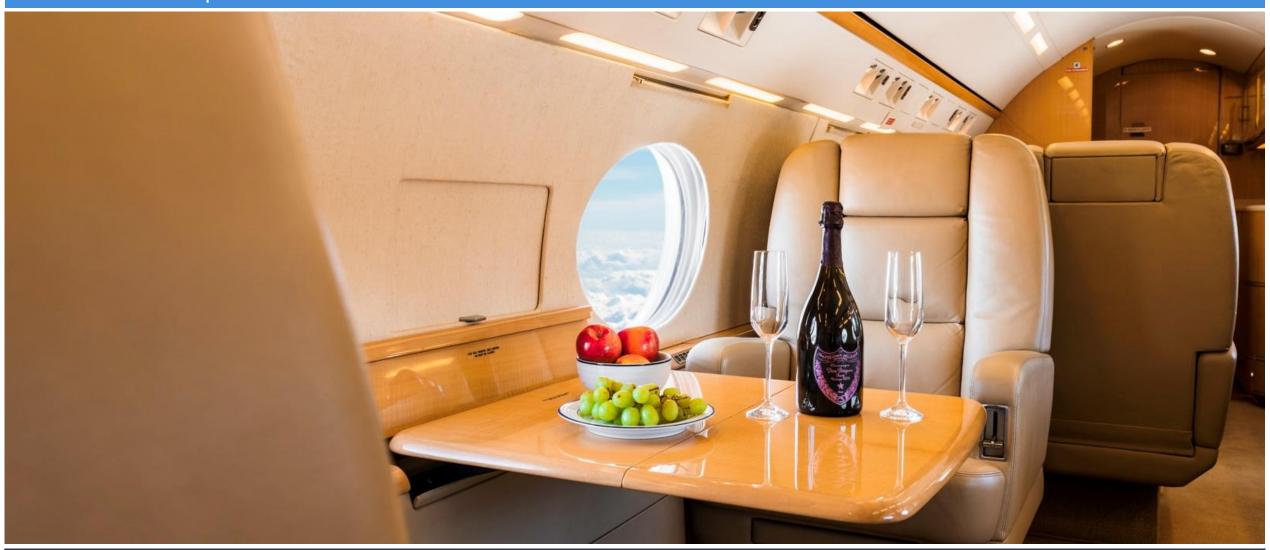

**INTERIOR** 

**Number of Passengers** Twelve (12)

Cabin Configuration Dual forward two (2) place clubs, dual mid-cabin two (2) place clubs a four (4) lace conference group, cockpit jumpseat

Forward and Aft. **Lavatory Locations** 

Aft. **Galley Location** 

**Notable Features** Convection oven, microwave oven and coffeemaker

Last Refurbishment 2017