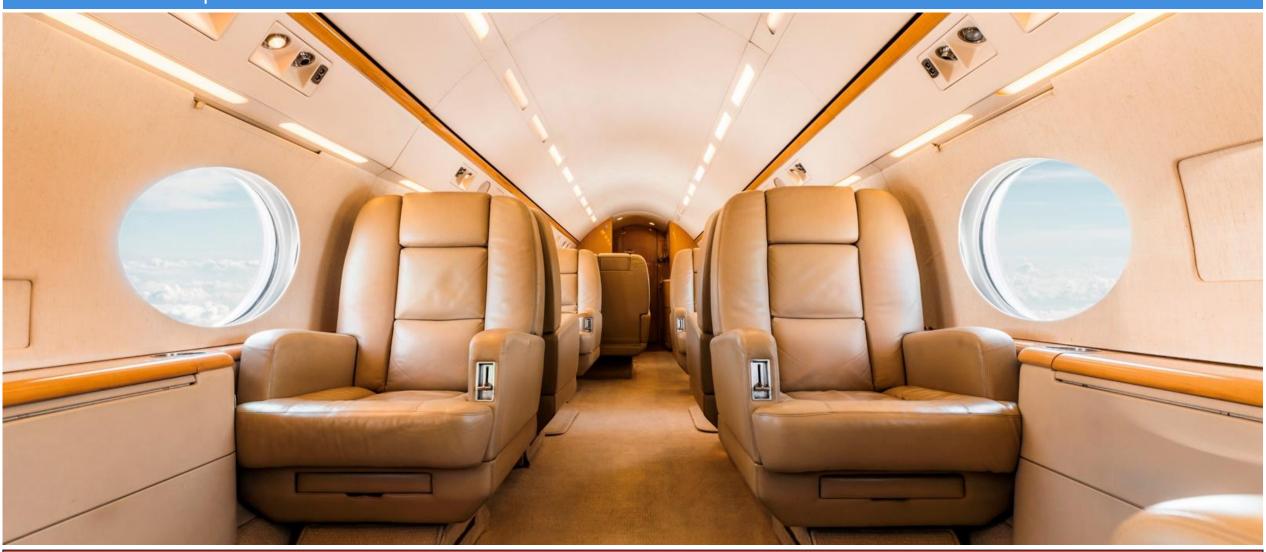

**INTERIOR** 

**Number of Passengers** Twelve (12)

Cabin Configuration Dual forward two (2) place clubs, dual mid-cabin two (2) place clubs a four (4) lace conference group, cockpit jumpseat

Forward and Aft. **Lavatory Locations** 