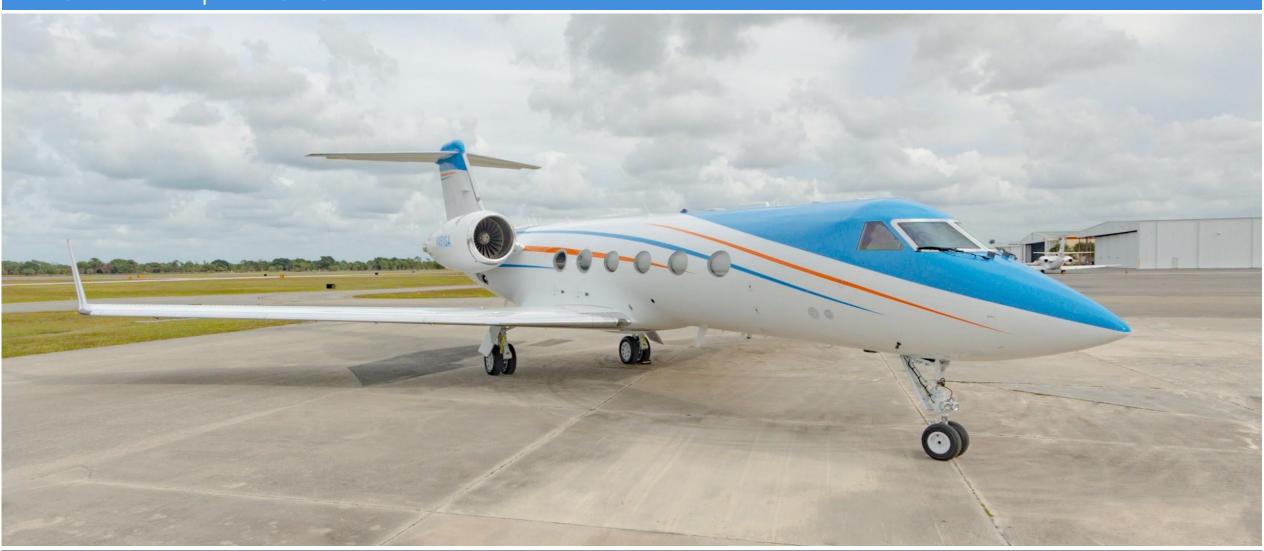

S-II (7.1)

ADS-B Out V2

Dual Collins TDR-94D Mode S

Honeywell Primus 870 (color)

Triple Honeywell LASEREF II

Honeywell Mark V EGPWS w/windshear RAAS ADS-B Out V2



#### ENTERTAINMENT AND CONNECTIVITY

In Flight Phone Aircell Dual Channel

Wi-Fi GoGo ATG 4000 and Swift

Airshow/Monitors Airshow Genesys, 18" Credenza Monitor and six (6) 5" Monitors

CD/DVD Player, SAT TV Other Features

**INTERIOR** 

**Number of Passengers** Twelve (12)

Cabin Configuration Dual forward two (2) place clubs, dual mid-cabin two (2) place clubs a four (4) lace conference group, cockpit jumpseat

Forward and Aft. **Lavatory Locations** 

Aft. **Galley Location** 

**Notable Features** Convection oven, microwave oven and coffeemaker

Last Refurbishment 2017

#### **EXTERIOR**

Last Painted in 2021.