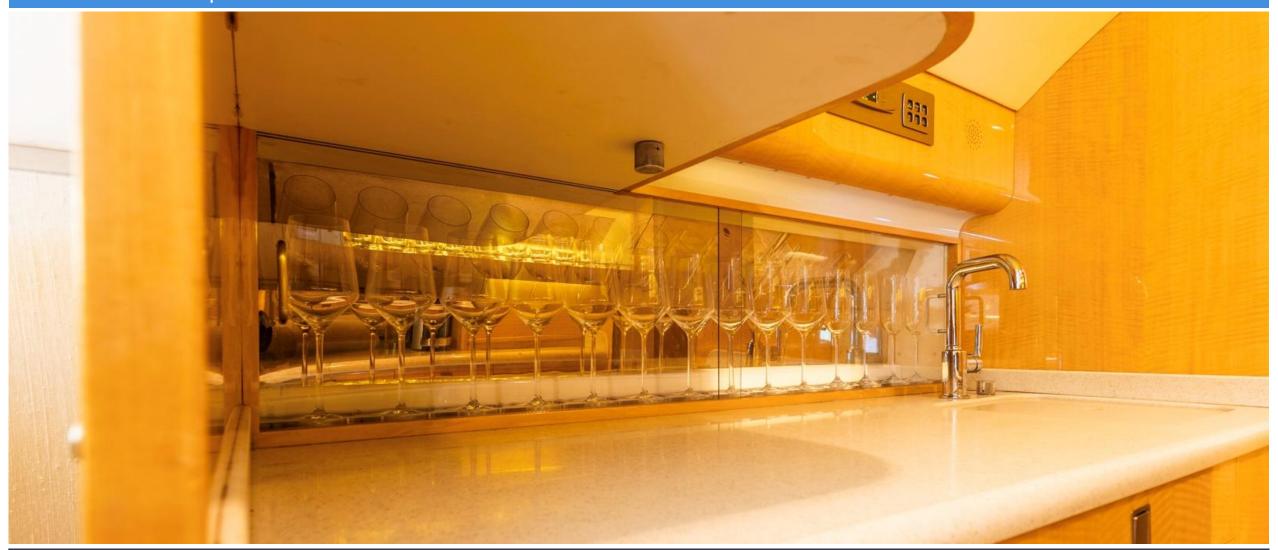

Aft. **Galley Location** 

**Notable Features** Convection oven, microwave oven and coffeemaker

Last Refurbishment 2017