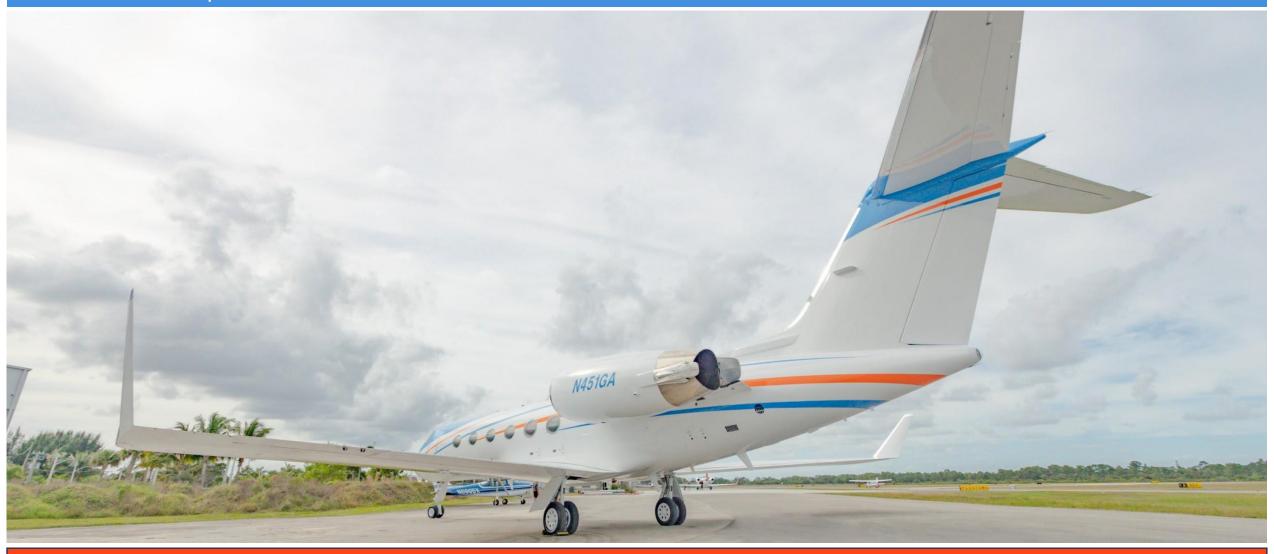

ollins TDR-94D Mode S

Honeywell Primus 870 (color)

Triple Honeywell LASEREF II

Honeywell Mark V EGPWS w/windshear RAAS ADS-B Out V2



#### ENTERTAINMENT AND CONNECTIVITY

In Flight Phone Aircell Dual Channel

Wi-Fi GoGo ATG 4000 and Swift

Airshow/Monitors Airshow Genesys, 18" Credenza Monitor and six (6) 5" Monitors

CD/DVD Player, SAT TV Other Features

**INTERIOR** 

**Number of Passengers** Twelve (12)

Cabin Configuration Dual forward two (2) place clubs, dual mid-cabin two (2) place clubs a four (4) lace conference group, cockpit jumpseat

Forward and Aft. **Lavatory Locations** 

Aft. **Galley Location** 

**Notable Features** Convection oven, microwave oven and coffeemaker

Last Refurbishment 2017

#### **EXTERIOR**

Last Painted in 2021.