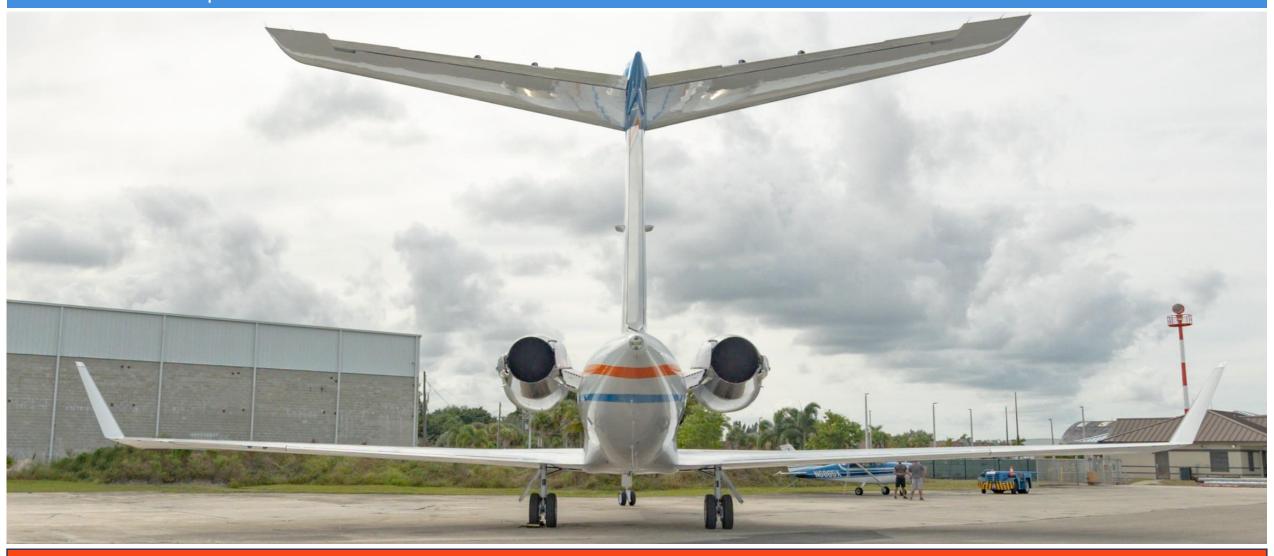

al Collins TDR-94D Mode S

Honeywell Primus 870 (color)

Triple Honeywell LASEREF II

Honeywell Mark V EGPWS w/windshear RAAS ADS-B Out V2



#### ENTERTAINMENT AND CONNECTIVITY

In Flight Phone Aircell Dual Channel

Wi-Fi GoGo ATG 4000 and Swift

Airshow/Monitors Airshow Genesys, 18" Credenza Monitor and six (6) 5" Monitors

CD/DVD Player, SAT TV Other Features

**INTERIOR** 

**Number of Passengers** Twelve (12)

Cabin Configuration Dual forward two (2) place clubs, dual mid-cabin two (2) place clubs a four (4) lace conference group, cockpit jumpseat

Forward and Aft. **Lavatory Locations** 

Aft. **Galley Location** 

**Notable Features** Convection oven, microwave oven and coffeemaker

Last Refurbishment 2017

#### **EXTERIOR**

Last Painted in 2021.