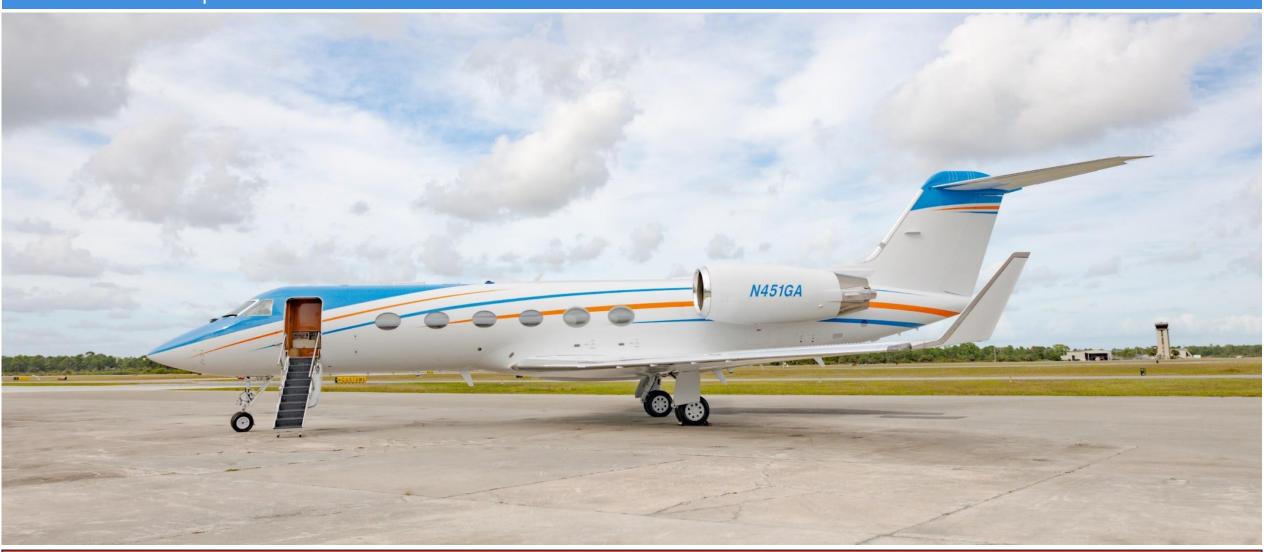

(7.1)

ADS-B Out V2

Dual Collins TDR-94D Mode S

Honeywell Primus 870 (color)

Triple Honeywell LASEREF II

Honeywell Mark V EGPWS w/windshear RAAS ADS-B Out V2



#### ENTERTAINMENT AND CONNECTIVITY

In Flight Phone Aircell Dual Channel

Wi-Fi GoGo ATG 4000 and Swift

Airshow/Monitors Airshow Genesys, 18" Credenza Monitor and six (6) 5" Monitors

CD/DVD Player, SAT TV Other Features

**INTERIOR** 

**Number of Passengers** Twelve (12)

Cabin Configuration Dual forward two (2) place clubs, dual mid-cabin two (2) place clubs a four (4) lace conference group, cockpit jumpseat

Forward and Aft. **Lavatory Locations** 

Aft. **Galley Location** 

**Notable Features** Convection oven, microwave oven and coffeemaker

Last Refurbishment 2017

#### **EXTERIOR**

Last Painted in 2021.