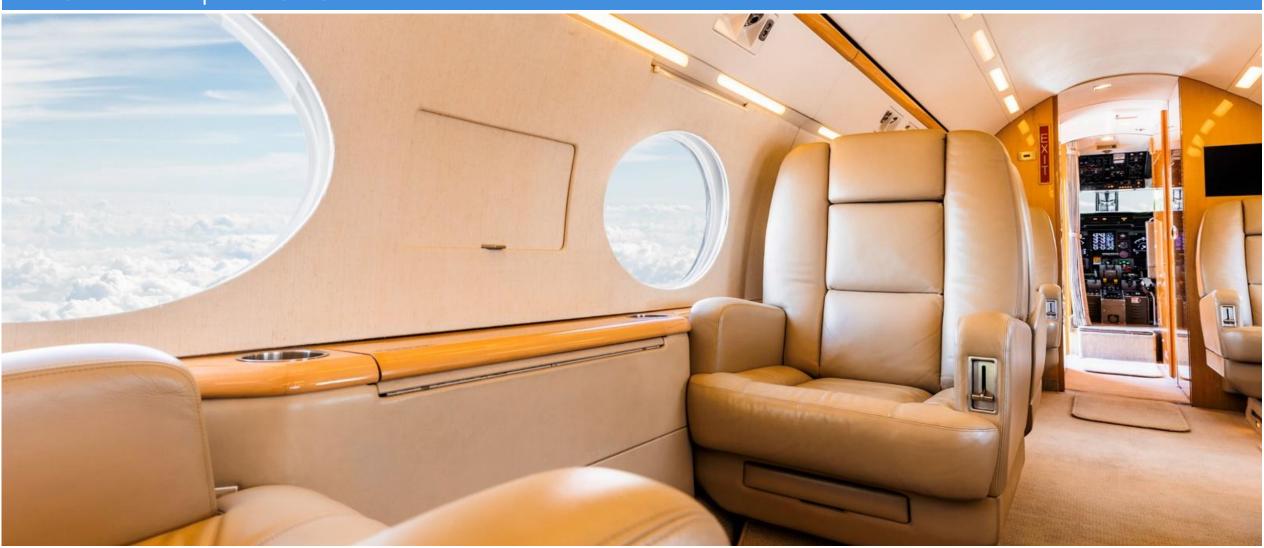

**INTERIOR** 

**Number of Passengers** Twelve (12)

Cabin Configuration Dual forward two (2) place clubs, dual mid-cabin two (2) place clubs a four (4) lace conference group, cockpit jumpseat

Forward and Aft. **Lavatory Locations** 