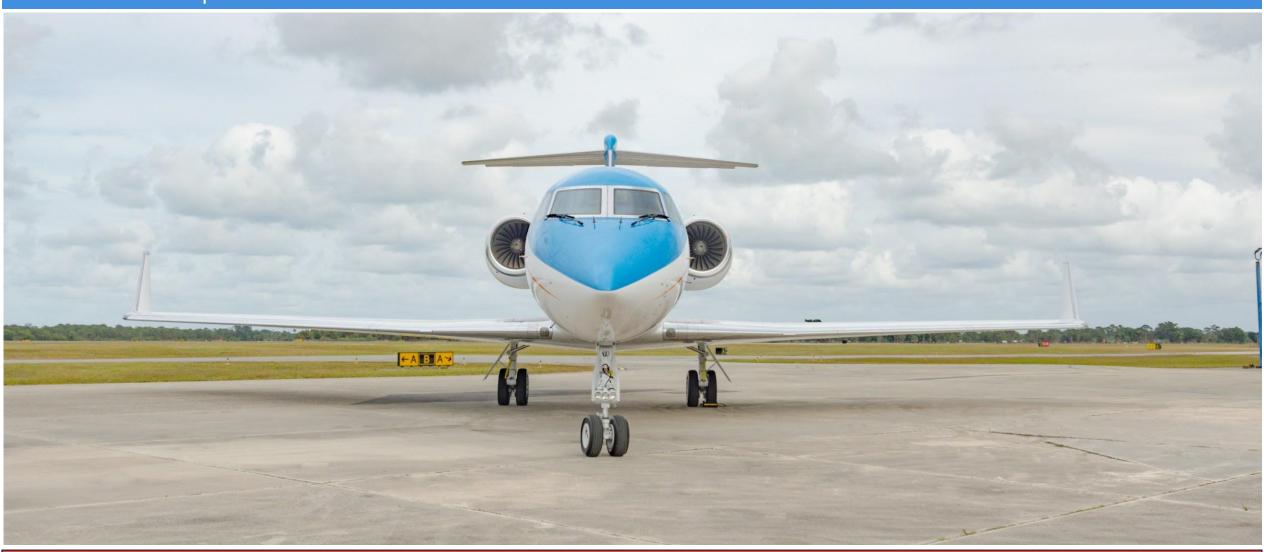

ADS-B Out V2

Dual Collins TDR-94D Mode S

Honeywell Primus 870 (color)

Triple Honeywell LASEREF II

Honeywell Mark V EGPWS w/windshear RAAS ADS-B Out V2



#### ENTERTAINMENT AND CONNECTIVITY

In Flight Phone Aircell Dual Channel

Wi-Fi GoGo ATG 4000 and Swift

Airshow/Monitors Airshow Genesys, 18" Credenza Monitor and six (6) 5" Monitors

CD/DVD Player, SAT TV Other Features

**INTERIOR** 

**Number of Passengers** Twelve (12)

Cabin Configuration Dual forward two (2) place clubs, dual mid-cabin two (2) place clubs a four (4) lace conference group, cockpit jumpseat

Forward and Aft. **Lavatory Locations** 

Aft. **Galley Location** 

**Notable Features** Convection oven, microwave oven and coffeemaker

Last Refurbishment 2017

#### **EXTERIOR**

Last Painted in 2021.