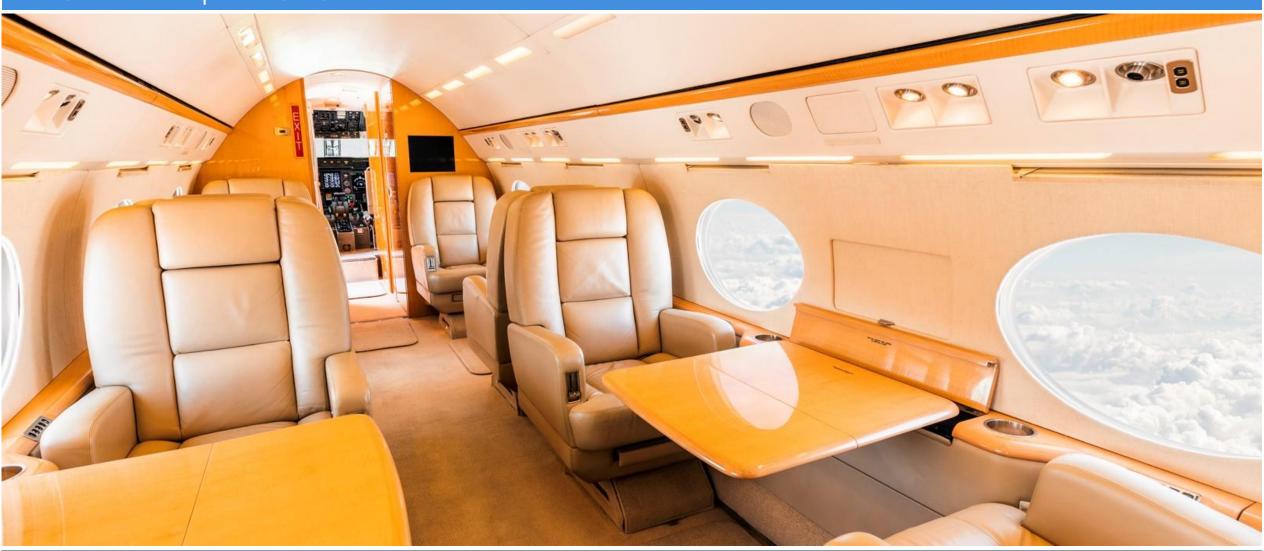

**INTERIOR** 

**Number of Passengers** Twelve (12)

Cabin Configuration Dual forward two (2) place clubs, dual mid-cabin two (2) place clubs a four (4) lace conference group, cockpit jumpseat

Forward and Aft. **Lavatory Locations** 