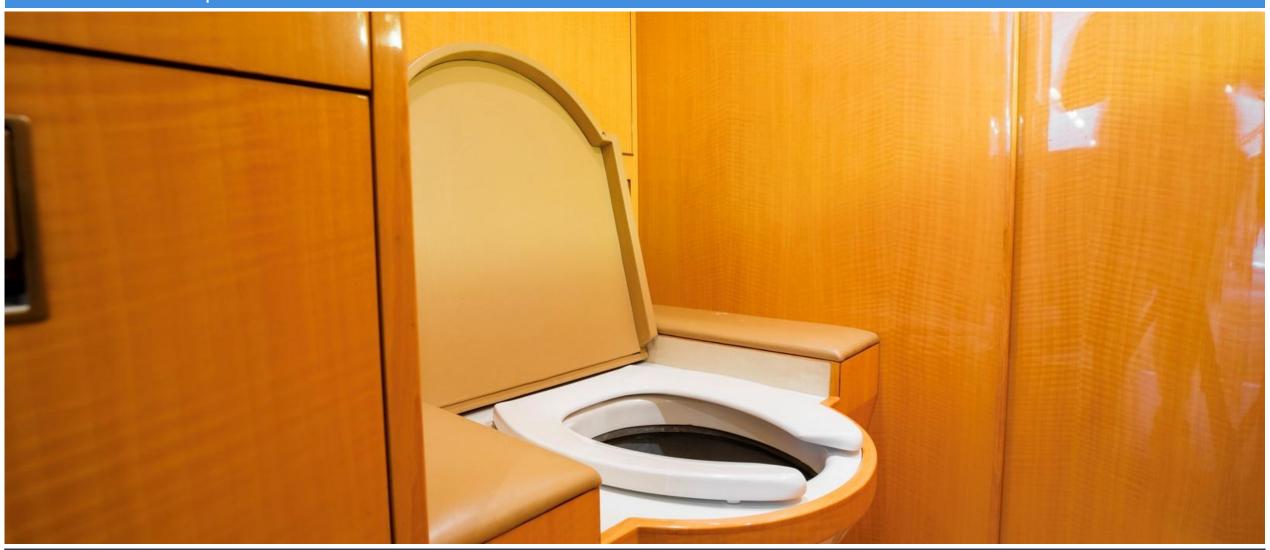

**INTERIOR** 

**Number of Passengers** Twelve (12)

Cabin Configuration Dual forward two (2) place clubs, dual mid-cabin two (2) place clubs a four (4) lace conference group, cockpit jumpseat

Forward and Aft. **Lavatory Locations** 