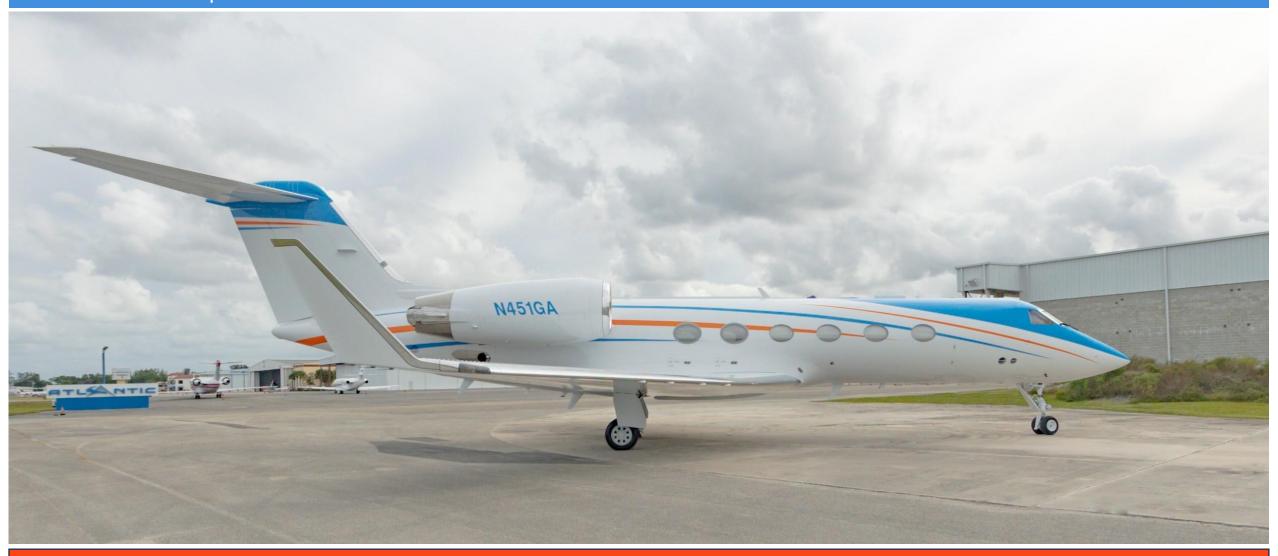

t V2

Dual Collins TDR-94D Mode S

Honeywell Primus 870 (color)

Triple Honeywell LASEREF II

Honeywell Mark V EGPWS w/windshear RAAS ADS-B Out V2



#### ENTERTAINMENT AND CONNECTIVITY

In Flight Phone Aircell Dual Channel

Wi-Fi GoGo ATG 4000 and Swift

Airshow/Monitors Airshow Genesys, 18" Credenza Monitor and six (6) 5" Monitors

CD/DVD Player, SAT TV Other Features

**INTERIOR** 

**Number of Passengers** Twelve (12)

Cabin Configuration Dual forward two (2) place clubs, dual mid-cabin two (2) place clubs a four (4) lace conference group, cockpit jumpseat

Forward and Aft. **Lavatory Locations** 

Aft. **Galley Location** 

**Notable Features** Convection oven, microwave oven and coffeemaker

Last Refurbishment 2017

#### **EXTERIOR**

Last Painted in 2021.