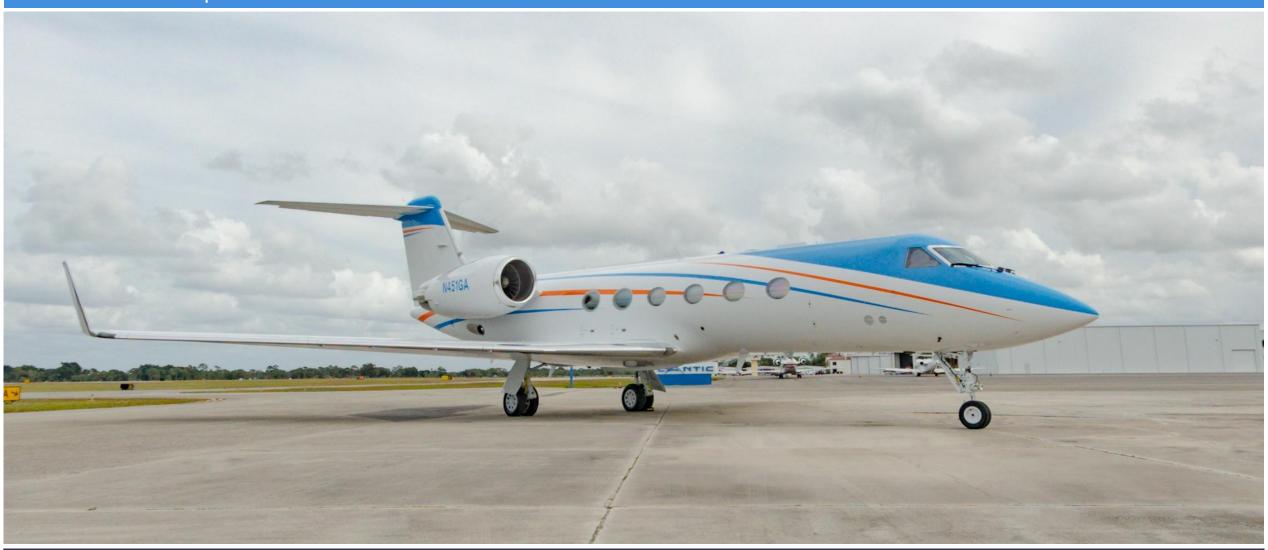

B Out V2

Dual Collins TDR-94D Mode S

Honeywell Primus 870 (color)

Triple Honeywell LASEREF II

Honeywell Mark V EGPWS w/windshear RAAS ADS-B Out V2



#### ENTERTAINMENT AND CONNECTIVITY

In Flight Phone Aircell Dual Channel

Wi-Fi GoGo ATG 4000 and Swift

Airshow/Monitors Airshow Genesys, 18" Credenza Monitor and six (6) 5" Monitors

CD/DVD Player, SAT TV Other Features

**INTERIOR** 

**Number of Passengers** Twelve (12)

Cabin Configuration Dual forward two (2) place clubs, dual mid-cabin two (2) place clubs a four (4) lace conference group, cockpit jumpseat

Forward and Aft. **Lavatory Locations** 

Aft. **Galley Location** 

**Notable Features** Convection oven, microwave oven and coffeemaker

Last Refurbishment 2017

#### **EXTERIOR**

Last Painted in 2021.