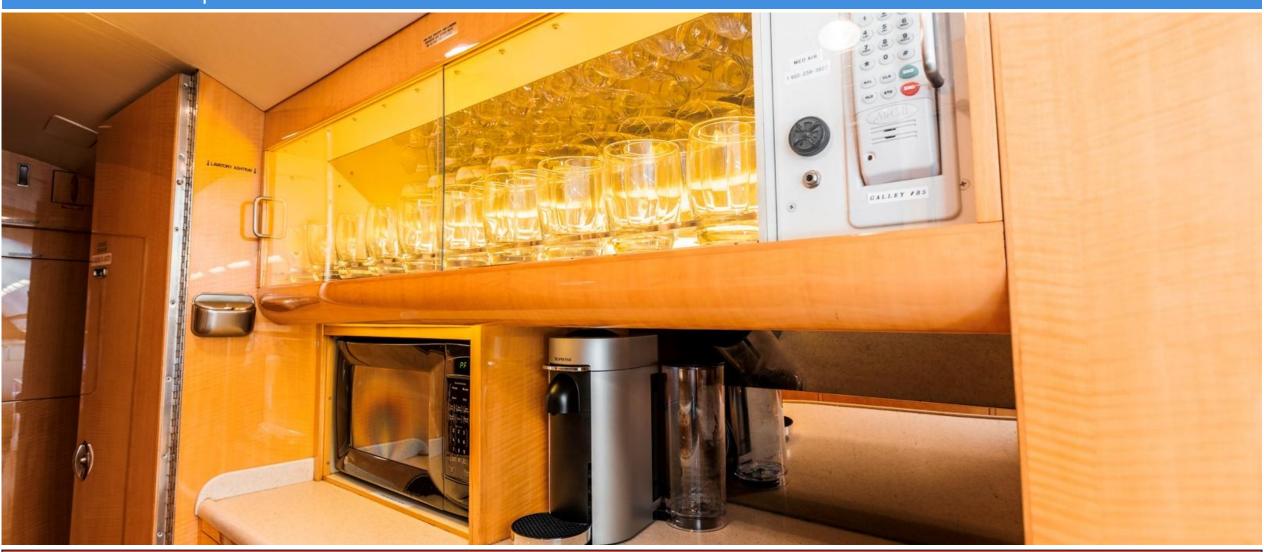

Aft. **Galley Location** 

**Notable Features** Convection oven, microwave oven and coffeemaker

Last Refurbishment 2017