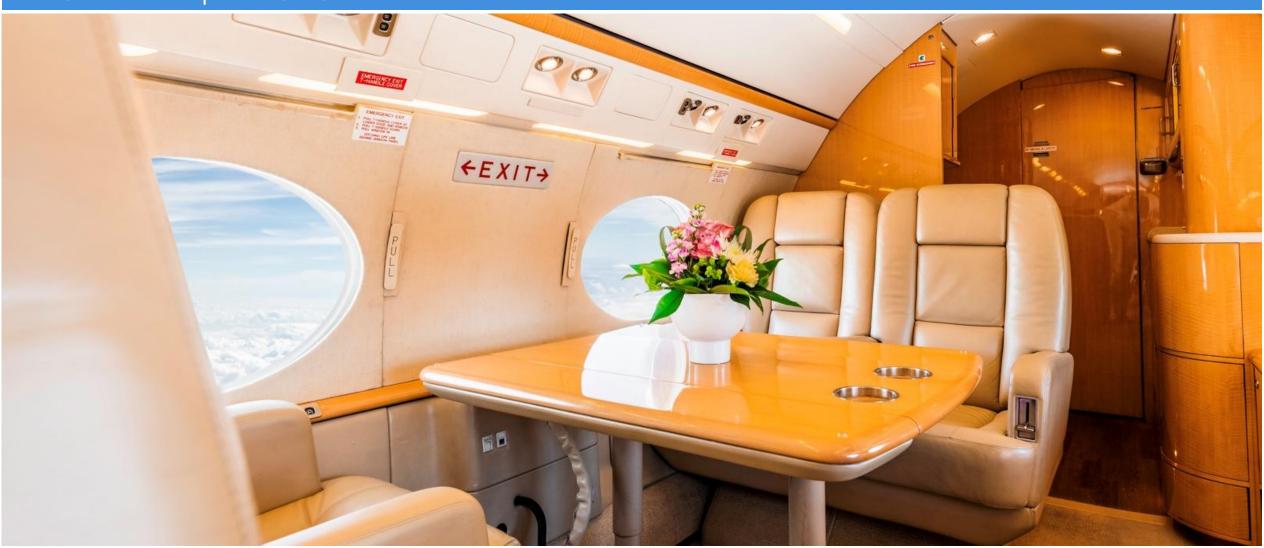

**INTERIOR** 

**Number of Passengers** Twelve (12)

Cabin Configuration Dual forward two (2) place clubs, dual mid-cabin two (2) place clubs a four (4) lace conference group, cockpit jumpseat

Forward and Aft. **Lavatory Locations** 

Aft. **Galley Location** 

**Notable Features** Convection oven, microwave oven and coffeemaker

Last Refurbishment 2017