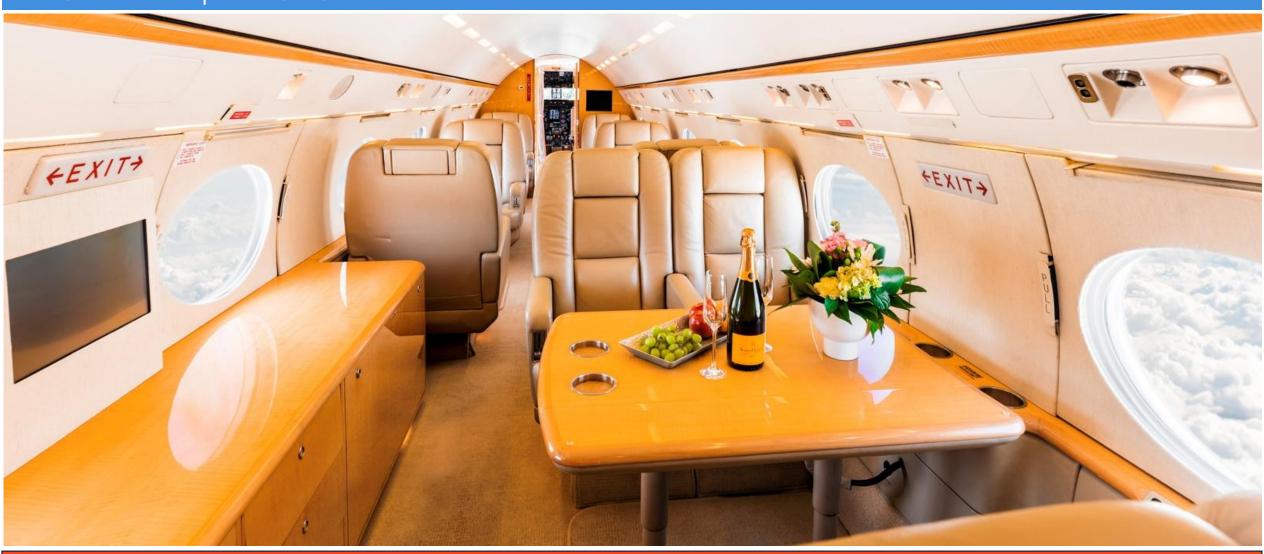

**INTERIOR** 

**Number of Passengers** Twelve (12)

Cabin Configuration Dual forward two (2) place clubs, dual mid-cabin two (2) place clubs a four (4) lace conference group, cockpit jumpseat

Forward and Aft. **Lavatory Locations** 

Aft. **Galley Location** 

**Notable Features** Convection oven, microwave oven and coffeemaker

Last Refurbishment 2017