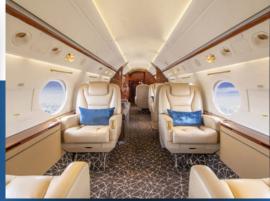

### Standard Amenities

- 12-14 Passenger Capacity
- Complimentary Wi-Fi
- Fully Enclosed Lavatory
- Full Galley
- Cabin Attendant